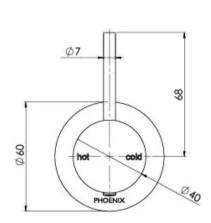

## **VIVID SLIMLINE UP**

VIVID SLIMLINE UP SHOWER / WALL MIXER

## **INFORMATION**

Temperature Rating 1 - 75°C

Pressure Rating 150 - 500kPa