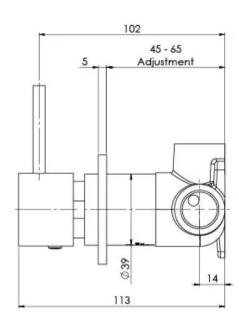

## **VIVID SLIMLINE UP**

VIVID SLIMLINE UP SHOWER / WALL MIXER

## **INFORMATION**

Temperature Rating 1 - 75°C

Pressure Rating 150 - 500kPa