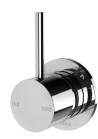

## **VIVID SLIMLINE UP**

VIVID SLIMLINE UP SHOWER / WALL MIXER

## **AVAILABLE IN**

112-7800-00 Chrome

112-7800-40 Brushed Nickel

112-7800-30 Gun Metal

Brushed Carbon Matte Black

112-7800-12 Brushed Gold