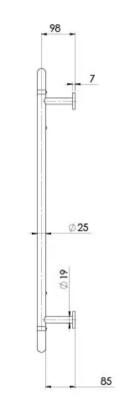

# **VIVID SLIMLINE**

**PHOENIX** 

VIVID SLIMLINE TOWEL LADDER 800 X 500MM

SPECIFICATIONS







## AVAILABLE IN



### INFORMATION



## MAINTENANCE AND CARE:

- All surfaces should be cleaned with mild liquid detergent or soap and water.
- Do not use cream cleaners or citrus based cleaning products, as they are abrasive.
- Use of unsuitable cleaning agents may damage the surface.
- Any damage caused in this way will not be covered by warranty.

#### Please visit https://www.phoenixtapware.com.au/warranty to view the full warranty

While we aim to ensure the specifications shown are correct at time of printing, Phoenix Tapware reserves the right to make modifications without prior notice. Always use the physical product measurements for mark-ups and roughing-in as the line drawing shown may differ from the actual product over time. All measurements are shown in millimetres. Colours