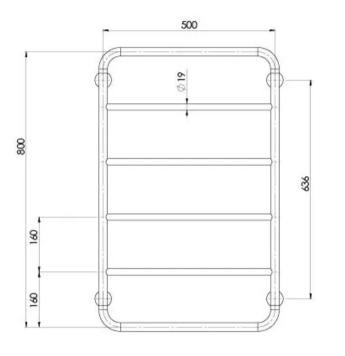

# **VIVID SLIMLINE**

**PHOENIX** 

VIVID SLIMLINE TOWEL LADDER 800 X 500MM

SPECIFICATIONS

### INFORMATION