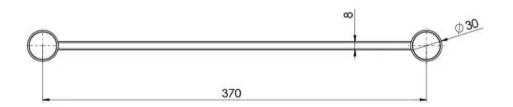

## **VIVID SLIMLINE**

VIVID SLIMLINE METAL SHELF









## **AVAILABLE IN**











Chrome

111-8600-40

111-8600-31 Brushed Nickel Brushed Carbon Matte Black

111-8600-10

111-8600-12 Brushed Gold

## **INFORMATION**



## **MAINTENANCE AND CARE:**

- All surfaces should be cleaned with mild liquid detergent or soap and water.
- Do not use cream cleaners or citrus based cleaning products, as they are abrasive.
- Use of unsuitable cleaning agents may damage the surface.
- Any damage caused in this way will not be covered by warranty.

Please visit https://www.phoenixtapware.com.au/warranty to view the full warranty



While we aim to ensure the specifications shown are correct at time of printing, Phoenix Tapware reserves the right to make modifications without prior notice. Always use the physical product measurements for mark-ups and rou