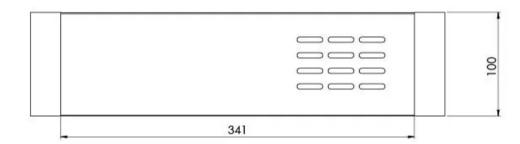

## **VIVID SLIMLINE**

VIVID SLIMLINE METAL SHELF









## **AVAILABLE IN**











Chrome

111-8600-40

111-8600-31 Brushed Nickel Brushed Carbon Matte Black

111-8600-10

111-8600-12 Brushed Gold

## **INFORMATION**



## **MAINTENANCE AND CARE:**

- All surfaces should be cleaned with mild liquid detergent or soap and water.
- Do not use cream cleaners or citrus based cleaning products, as they are abrasive.
- Use of unsuitable cleaning agents may damage the surface.
- Any damage caused in this way will not be covered by warranty.

Please visit https://www.phoenixtapware.com.au/warranty to view the full warranty



While we aim to ensure the specifications shown are correct at time of printing, Phoenix Tapware reserves the right to make modifications without prior notice. Always use the physical product measurements for mark-ups and r