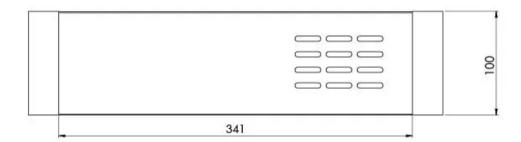

## **VIVID SLIMLINE**

VIVID SLIMLINE METAL SHELF









## **AVAILABLE IN**











Chrome

111-8600-40

111-8600-31 Brushed Nickel Brushed Carbon Matte Black

111-8600-10

111-8600-12 Brushed Gold

## **INFORMATION**



## **MAINTENANCE AND CARE:**

- All surfaces should be cleaned with mild liquid detergent or soap and water.
- Do not use cream cleaners or citrus based cleaning products, as they are abrasive.
- Use of unsuitable cleaning agents may damage the surface.
- Any damage caused in this way will not be covered by warranty.

Please visit https://www.phoenixtapware.com.au/warranty to view the full warranty



While we aim to ensure the specifications shown are correct at time of printing, Phoenix Tapware reserves the right to make modifications without prior notice. Always use the physical product measurements for mark-ups and r