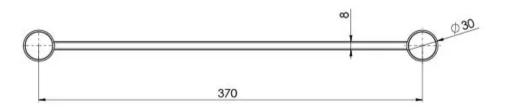

## **VIVID SLIMLINE**

VIVID SLIMLINE METAL SHELF









## **AVAILABLE IN**











Chrome

111-8600-40

111-8600-31 Brushed Nickel Brushed Carbon Matte Black

111-8600-10

111-8600-12 Brushed Gold

## **INFORMATION**



## **MAINTENANCE AND CARE:**

- All surfaces should be cleaned with mild liquid detergent or soap and water.
- Do not use cream cleaners or citrus based cleaning products, as they are abrasive.
- Use of unsuitable cleaning agents may damage the surface.
- Any damage caused in this way will not be covered by warranty.

Please visit https://www.phoenixtapware.com.au/warranty to view the full warranty



While we aim to ensure the specifications shown are correct at time of printing, Phoenix Tapware reserves the right to make modifications without prior notice. Always use the physical product measurements for mark-ups and rou