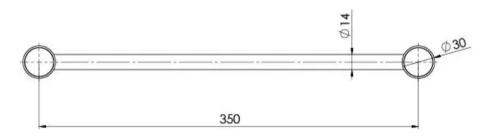

# VIVID SLIMLINE HAND TOWEL RAIL 350MM

Please visit https://www.phoenixtapware.com.au/warranty to view the full warranty

While we aim to ensure the specifications shown are correct at time of printing, Phoenix Tapware reserves the right to make modifications without prior notice. Always use the physical product measurements for mark-ups and roughing-in as the line drawing shown may differ from the actual product over time. All measurements are shown in millimetres. Colours may vary from image shown.