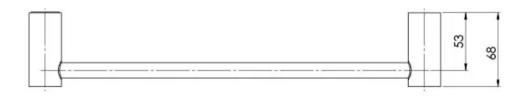

# VIVID SLIMLINE HAND TOWEL RAIL 350MM

Please visit https://www.phoenixtapware.com.au/warranty to view the full warranty

While we aim to ensure the specifications shown are correct at time of printing, Phoenix Tapware reserves the right to make modifications without prior notice. Always use the physical product measurements for mark-ups and roughing-in as the line drawing shown may differ from the actual product over time. All measurements are shown in millimetres. Colours may vary from image shown.