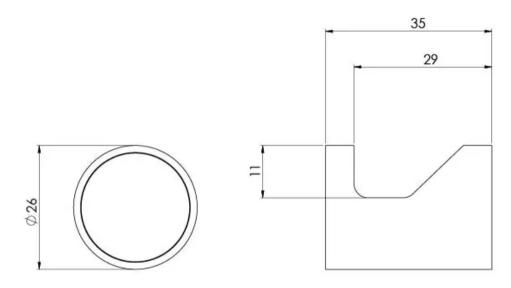

## **VIVID SLIMLINE**

VIVID SLIMLINE ROBE HOOK







## **AVAILABLE IN**











111-8400-00 Chrome

111-8400-40

111-8400-31 Brushed Nickel Brushed Carbon Matte Black

111-8400-10

Brushed Gold

## **INFORMATION**



## **MAINTENANCE AND CARE:**

- All surfaces should be cleaned with mild liquid detergent or soap and water.
- Do not use cream cleaners or citrus based cleaning products, as they are abrasive.
- Use of unsuitable cleaning agents may damage the surface.
- Any damage caused in this way will not be covered by warranty.

Please visit https://www.phoenixtapware.com.au/warranty to view the full warranty



While we aim to ensure the specifications shown are correct at time of printing, Phoenix Tapware reserves the right to make modifications without prior notice. Always use the physical product measurements for mark-ups and rou