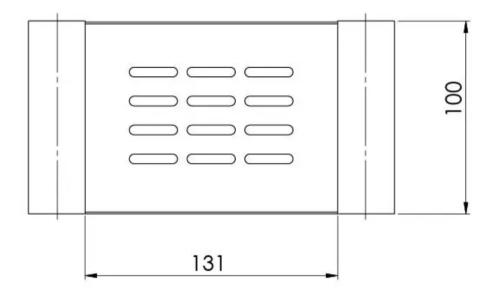

## **VIVID SLIMLINE**

VIVID SLIMLINE SOAP DISH

Please visit https://www.phoenixtapware.com.au/warranty to view the full warranty

While we aim to ensure the specifications shown are correct at time of printing, Phoenix Tapware reserves the right to make modifications without prior notice. Always use the physical product measurements for mark-ups and roughing-in as the line drawing shown may differ from the actual product over time. All measurements are shown in millimetres. Colours may vary from image shown.