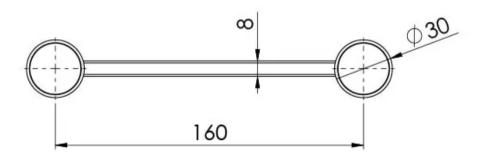

## **VIVID SLIMLINE**

VIVID SLIMLINE SOAP DISH

Please visit https://www.phoenixtapware.com.au/warranty to view the full warranty

While we aim to ensure the specifications shown are correct at time of printing, Phoenix Tapware reserves the right to make modifications without prior notice. Always use the physical product measurements for mark-ups and roughing-in as the line drawing shown may differ from the actual product over time. All measurements are shown in millimetres. Colours may vary from image shown.