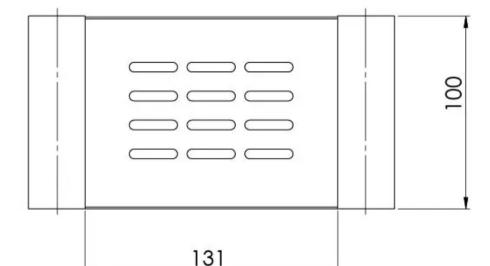

## **VIVID SLIMLINE**

VIVID SLIMLINE SOAP DISH







## **AVAILABLE IN**











111-8300-00 Chrome

111-8300-40

111-8300-31 Brushed Nickel Brushed Carbon Matte Black

111-8300-10

Brushed Gold

## **INFORMATION**





## **MAINTENANCE AND CARE:**

- All surfaces should be cleaned with mild liquid detergent or soap and water.
- Do not use cream cleaners or citrus based cleaning products, as they are abrasive.
- Use of unsuitable cleaning agents may damage the surface.
- Any damage caused in this way will not be covered by warranty.

Please visit https://www.phoenixtapware.com.au/warranty to view the full warranty



While we aim to ensure the specifications shown are correct at time of printing, Phoenix Tapware reserves the right to make modifications without prior notice. Always use the physical product measurements for mark-ups and