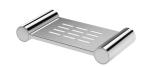

## **VIVID SLIMLINE**

VIVID SLIMLINE SOAP DISH







## **AVAILABLE IN**











111-8300-00 Chrome

111-8300-40

111-8300-31 Brushed Nickel Brushed Carbon Matte Black

111-8300-10

Brushed Gold

## **INFORMATION**





## **MAINTENANCE AND CARE:**

- All surfaces should be cleaned with mild liquid detergent or soap and water.
- Do not use cream cleaners or citrus based cleaning products, as they are abrasive.
- Use of unsuitable cleaning agents may damage the surface.
- Any damage caused in this way will not be covered by warranty.

Please visit https://www.phoenixtapware.com.au/warranty to view the full warranty



While we aim to ensure the specifications shown are correct at time of printing, Phoenix Tapware reserves the right to make modifications without prior notice. Always use the physical product measurements for mark-ups and r