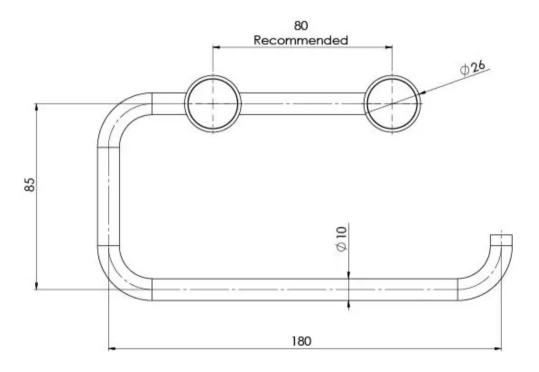

### VIVID SLIMLINE TOILET ROLL HOLDER

SPECIFICATIONS

#### Please visit https://www.phoenixtapware.com.au/warranty to view the full warranty

While we aim to ensure the specifications shown are correct at time of printing, Phoenix Tapware reserves the right to make modifications without prior notice. Always use the physical product measurements for mark-ups and roughing-in as the line drawing shown may differ from the actual product over time. All measurements are shown in millimetres. Colours may vary from image shown.