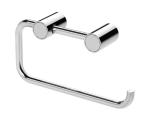

# **VIVID SLIMLINE**

VIVID SLIMLINE TOILET ROLL HOLDER







# Recommended 180

### **AVAILABLE IN**











111-8200-00 Chrome

111-8200-40

111-8200-31 Brushed Nickel Brushed Carbon Matte Black

111-8200-10

Brushed Gold

## **INFORMATION**



### **MAINTENANCE AND CARE:**

- All surfaces should be cleaned with mild liquid detergent or soap and water.
- Do not use cream cleaners or citrus based cleaning products, as they are abrasive.
- Use of unsuitable cleaning agents may damage the surface.
- Any damage caused in this way will not be covered by warranty.

Please visit https://www.phoenixtapware.com.au/warranty to view the full warranty



While we aim to ensure the specifications shown are correct at time of printing, Phoenix Tapware reserves the right to make modifications without prior notice. Always use the physical product measuremen