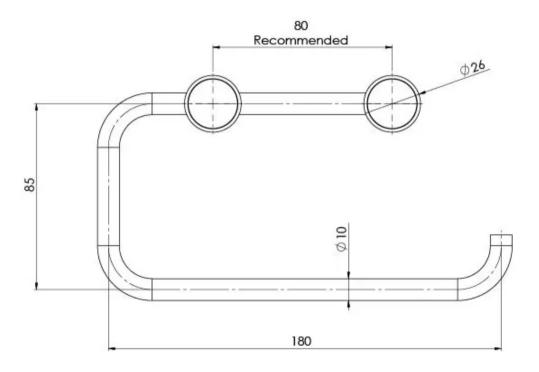

## **VIVID SLIMLINE**

### VIVID SLIMLINE TOILET ROLL HOLDER





SPECIFICATIONS



#### **AVAILABLE IN**



Brushed Gold

#### INFORMATION



#### MAINTENANCE AND CARE:

- All surfaces should be cleaned with mild liquid detergent or soap and water.
- Do not use cream cleaners or citrus based cleaning products, as they are abrasive.
- Use of unsuitable cleaning agents may damage the surface.
- Any damage caused in this way will not be covered by warranty.

#### Please visit https://www.phoenixtapware.com.au/warranty to view the full warranty

While we aim to ensure the specifications shown are correct at time of printing, Phoenix Tapware reserves the right to make modifications without prior notice. Always use the physical product measurements for mark-ups and roughing-in as the line drawing shown may differ from the actual product over time. All measu