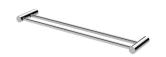

## **VIVID SLIMLINE**

VIVID SLIMLINE DOUBLE TOWEL RAIL 600MM







## **AVAILABLE IN**











111-8110-00 Chrome

111-8110-40

Brushed Nickel Brushed Carbon Matte Black

111-8110-10

Brushed Gold

## **INFORMATION**





- All surfaces should be cleaned with mild liquid detergent or soap and water.
- Do not use cream cleaners or citrus based cleaning products, as they are abrasive.
- Use of unsuitable cleaning agents may damage the surface.
- Any damage caused in this way will not be covered by warranty.

Please visit https://www.phoenixtapware.com.au/warranty to view the full warranty



While we aim to ensure the specifications shown are correct at time of printing, Phoenix Tapware reserves the right to make modifications without prior notice. Always use the physical product measurements for mark-ups and roughing-in as the line drawing shown may