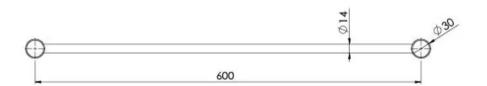

## **VIVID SLIMLINE**

VIVID SLIMLINE DOUBLE TOWEL RAIL 600MM

Please visit https://www.phoenixtapware.com.au/warranty to view the full warranty

While we aim to ensure the specifications shown are correct at time of printing, Phoenix Tapware reserves the right to make modifications without prior notice. Always use the physical product measurements for mark-ups and roughing-in as the line drawing shown may differ from the actual product over time. All measurements are shown in millimetres. Colours may vary from image shown.