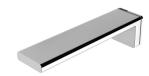

## ALIA ALIA WALL BASIN / BATH OUTLET 200MM





## AVAILABLE IN



Brushed Nickel Brushed Gold

## INFORMATION

**Temperature Rating** 1 - 75°C

Pressure Rating 150 - 500kPa



## MAINTENANCE AND CARE:

- All surfaces should be cleaned with mild liquid detergent or soap and water.

- Do not use cream cleaners or citrus based cleaning products, as they are abrasive.
- Use of unsuitable cleaning agents may damage the surface.
- Any damage caused in this way will not be covered by warranty.

Please visit https://www.phoenixtapware.com.au/warranty to view the full warranty

While we aim to ensure the specifications shown are correct at time of printing, Phoenix Tapware reserves the right to make modifications without prior notice. Always use the physical product measurements for mark-ups and roughing-in as the line drawing shown may diffe