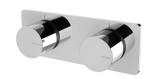

## **AVAILABLE IN**

Chrome

108-7920-60 Chrome / Matte Black Matte Black

108-7920-10

Matte Black / Brushed Rose Gold