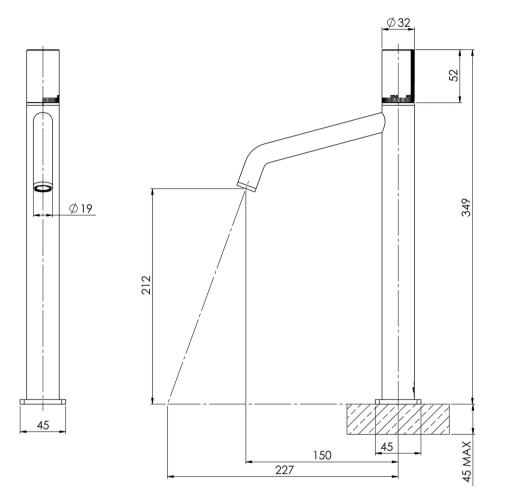

SPECIFICATIONS

## INFORMATION

Chrome

Temperature Rating 1 - 55°C

Pressure Rating 150 - 500kPa