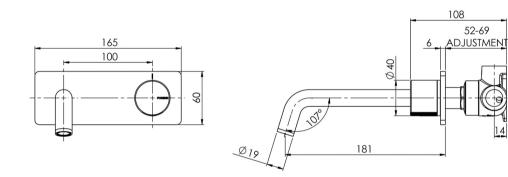

## INFORMATION

Chrome

**Temperature Rating** 1 - 55°C

Pressure Rating 150 - 500kPa

Please visit https://www.phoenixtapware.com.au/warranty to view the full warranty

While we aim to ensure the specifications shown are correct at time of printing, Phoenix Tapware reserves the right to make modifications without prior notice. Always use the physical product measurements for mark-ups and roughing-in as the line drawing shown may differ from the actual product over time. All measurements are shown in millimetres. Colours may vary from image shown.