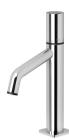

# TOI

# TOI BASIN MIXER









#### **AVAILABLE IN**









108-7700-00 Chrome

108-7700-60 Chrome / Matte Black Matte Black

108-7700-10

Matte Black / Brushed Rose Gold

### **INFORMATION**

Temperature Rating 1 - 55°C

Pressure Rating 150 - 500kPa





## MAINTENANCE AND CARE:

- All surfaces should be cleaned with mild liquid detergent or soap and water.
- Do not use cream cleaners or citrus based cleaning products, as they are abrasive.
- Use of unsuitable cleaning agents may damage the surface.
- Any damage caused in this way will not be covered by warranty.

Please visit https://www.phoenixtapware.com.au/warranty to view the full warranty



While we aim to ensure the specifications shown are correct at time of printing, Phoenix Tapware reserves the right to make modifications without prior notice. Always