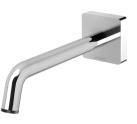

60

9

Ø19

190





## **AVAILABLE IN**







108-7620-00 Chrome

108-7620-10 Matte Black

108-7620-72

Matte Black / Brushed Rose Gold

## **INFORMATION**

Temperature Rating 1 - 75°C

Pressure Rating 150 - 500kPa





## MAINTENANCE AND CARE:

- All surfaces should be cleaned with mild liquid detergent or soap and water.
- Do not use cream cleaners or citrus based cleaning products, as they are abrasive.
- Use of unsuitable cleaning agents may damage the surface.
- Any damage caused in this way will not be covered by warranty.

Please visit https://www.phoenixtapware.com.au/warranty to view the full warranty



While we aim to ensure the specifications shown are correct at time of printing, Phoenix Tapware reserves the right to make modifications without prior notice. Always use the physical product meas