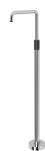

## TOI FLOOR MOUNTED BATH MIXER

Ø40

Ø130

843 1042

226

100

108-7450-60 108-7450-10 Chrome / Matte Black Matte Black

108-7

108-7450-72 Matte Black / Brushed Rose Gold