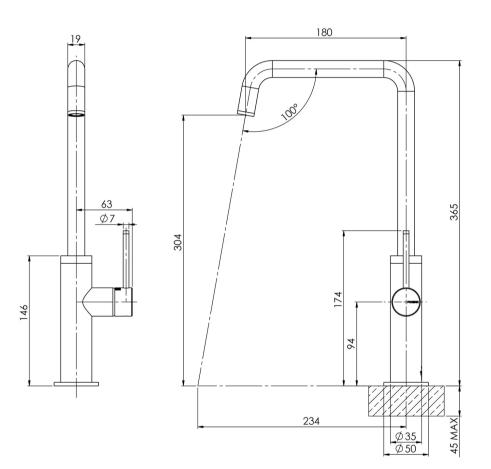

## **TOI** TOI SINK MIXER 180MM SQUARELINE

#### INFORMATION

Chrome

Temperature Rating 1 - 75°C

Pressure Rating 150 - 500kPa