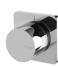

## TOI WALL TOP ASSEMBLIES

□ 60

## **AVAILABLE IN**

108-0600-00 Chrome

108-0600-60 Chrome / Matte Black Matte Black

108-0600-10

Matte Black / Brushed Rose Gold

Temperature Rating 1 - 75°C

Pressure Rating 150 - 500kPa