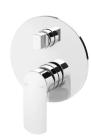

# **SUBI**

## SUBI SHOWER / BATH DIVERTER MIXER









## **AVAILABLE IN**



### INFORMATION

Temperature Rating 1 - 75°C

Pressure Rating 150 - 500kPa





#### MAINTENANCE AND CARE:

- All surfaces should be cleaned with mild liquid detergent or soap and water.
- Do not use cream cleaners or citrus based cleaning products, as they are abrasive.
- Use of unsuitable cleaning agents may damage the surface.
- Any damage caused in this way will not be covered by warranty.

Please visit https://www.phoenixtapware.com.au/warranty to view the full warranty



While we aim to ensure the specifications shown are correct at time of printing, Phoenix Tapware reserves the right to make modifications without prior notice. Always use the physical product measurements for mark-ups and roughing-in as the line drawing shown may differ from the actual p