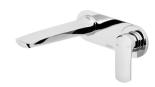

# **SUBI**

## SUBI WALL BASIN / BATH MIXER SET 180MM

185

120





## **AVAILABLE IN**



105760200 Chrome

### **INFORMATION**

Temperature Rating 1 - 75°C

Pressure Rating 150 - 500kPa





#### MAINTENANCE AND CARE:

- All surfaces should be cleaned with mild liquid detergent or soap and water.
- Do not use cream cleaners or citrus based cleaning products, as they are abrasive.
- Use of unsuitable cleaning agents may damage the surface.
- Any damage caused in this way will not be covered by warranty.

Please visit https://www.phoenixtapware.com.au/warranty to view the full warranty



While we aim to ensure the specifications shown are correct at time of printing, Phoenix Tapware reserves the right to make modifications without prior notice. Always use the physical product measurements for mark-ups and roughing-in as the line drawing shown may differ