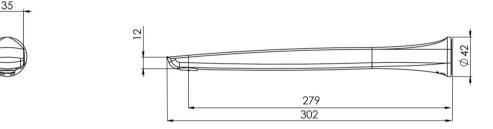

## SUBI SUBI WALL BATH OUTLET 280MM

Chrome

INFORMATION

Temperature Rating 1 - 75°C

Pressure Rating 150 - 500kPa

Please visit https://www.phoenixtapware.com.au/warranty to view the full warranty

**PHOENIX** 

While we aim to ensure the specifications shown are correct at time of printing, Phoenix Tapware reserves the right to make modifications without prior notice. Always use the physical product measurements for mark-ups and roughing-in as the line drawing shown may differ from the actual product over time. All measurements are shown in millimetres. Colours may vary from image shown.