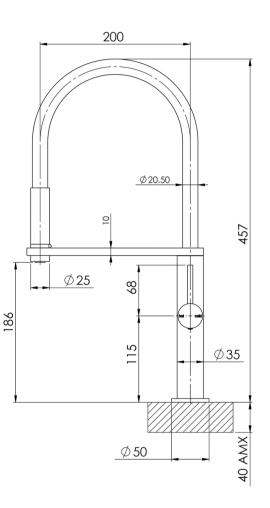

## SPECIFICATIONS

## **DESIGNER SINK MIXERS**

BLIX FLEXIBLE HOSE SINK MIXER ROUND

**PHOENIX** 

10473100C 10473100BN 10473100BC 10473100MB 10473100BG Chrome Brushed Nickel Brushed Carbon Matte Black Brushed Gold INFORMATION **Temperature Rating** 1 - 75°C

Pressure Rating 150 - 500KPA