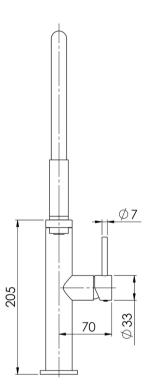

## SPECIFICATIONS

## **DESIGNER SINK MIXERS**

BLIX FLEXIBLE HOSE SINK MIXER ROUND

**PHOENIX** 

10473100C 10473100BN 10473100BC 10473100MB 10473100BG Chrome Brushed Nickel Brushed Carbon Matte Black Brushed Gold INFORMATION **Temperature Rating** 1 - 75°C

Pressure Rating 150 - 500KPA