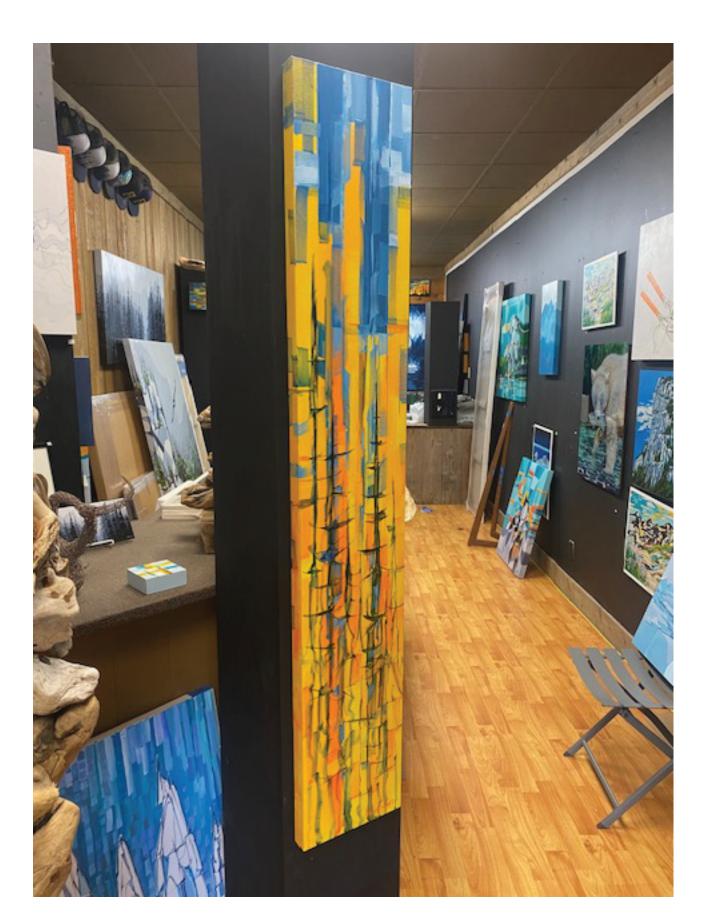

Vertical Horizon - 10x60 Inches. - \$1795 - No prints will be made of this image.

Another non traditional canvas, this colourful piece will tuck in somewhere nicely. it has a good energy about it that will hold the room all by itself.