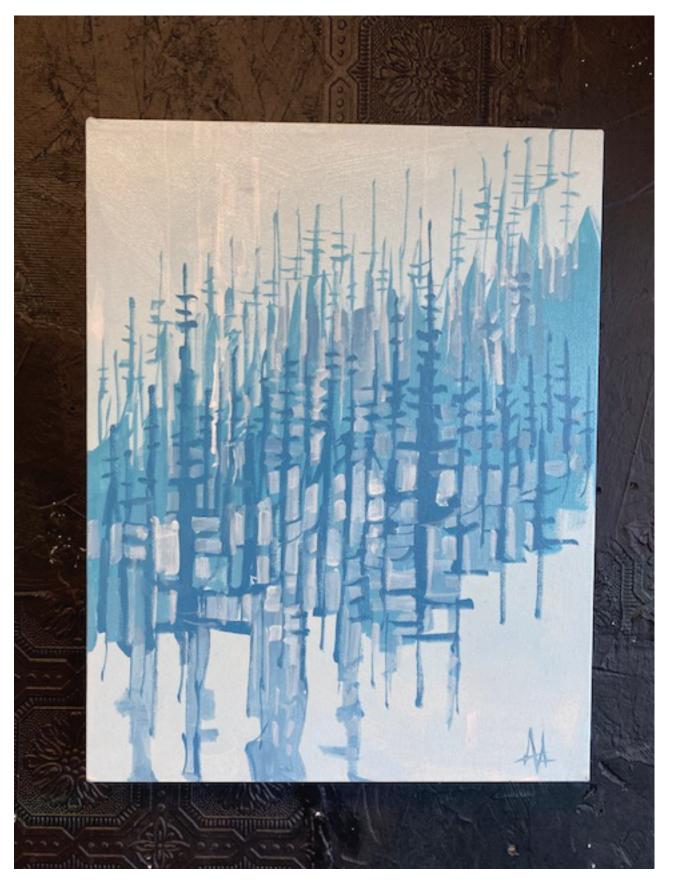

This nice little tree piece is done in Andy's classic tree layering style. With a hint of blue, this ridgeline has its own unique look that will add some depth to your room.

| 5 | Powderhoud Series - 14x18 Inches \$1195 - No prints will be made of this image.                                                               |
|---|-----------------------------------------------------------------------------------------------------------------------------------------------|
|   | This gestural ski piece is all about the confident line work. Aiming to capture the deepest part of the turn. These days it feels bottomless. |