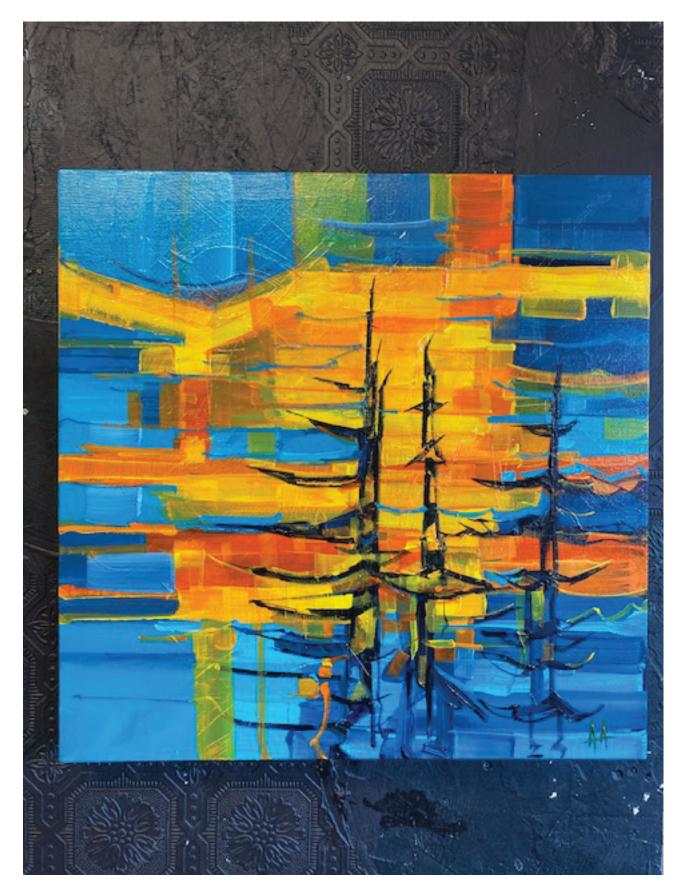

2

Inspired by the sunrise over the gulf islands. Andy's classic trees, spread out over a dramatic panorama canvas.

A New Day Rising Series - 20x20 Inches. - \$1395 - No prints will be made of this image.

Add a serious pop of colour and vibrance to your room with this piece. A happy painting that always gives off a good vibe.

Blue Tone Tree Study - 14x18 Inches. - \$695 - No prints will be made of this image.