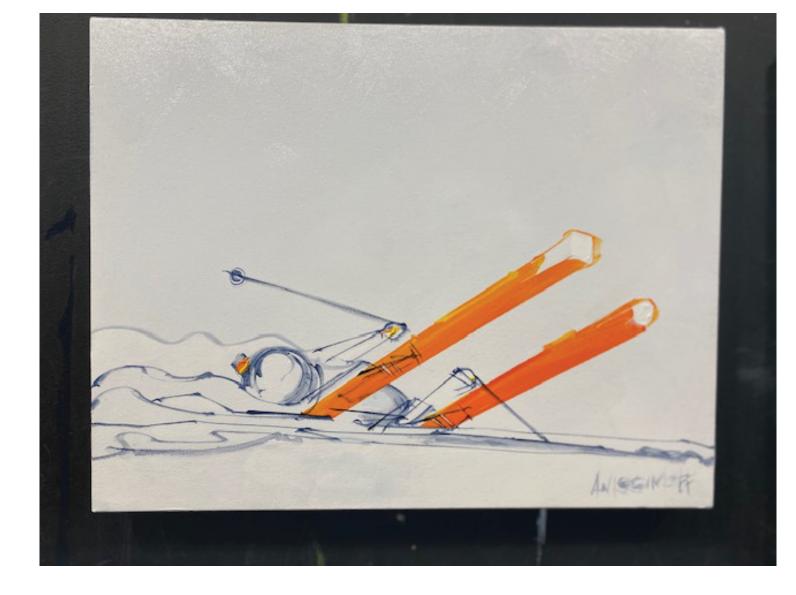

This nice little tree piece is done in Andy's classic tree layering style. With a hint of blue, this ridgeline has its own unique look that will add some depth to your room.

| 5 | Powderhoud Series - 14x18 Inches \$1195 - No prints will be made of this image.                                                               |
|---|-----------------------------------------------------------------------------------------------------------------------------------------------|
|   | This gestural ski piece is all about the confident line work. Aiming to capture the deepest part of the turn. These days it feels bottomless. |

Atwell Peak - 12x24 Inches. - \$895 - No prints will be made of this image.

Towering above Squamish, Atwell Peak is visible from almost everywhere in town. This monotone piece really pops in real life, and will work from any part of the room. Its unusual shape helps it fit into some hard to fill spots.