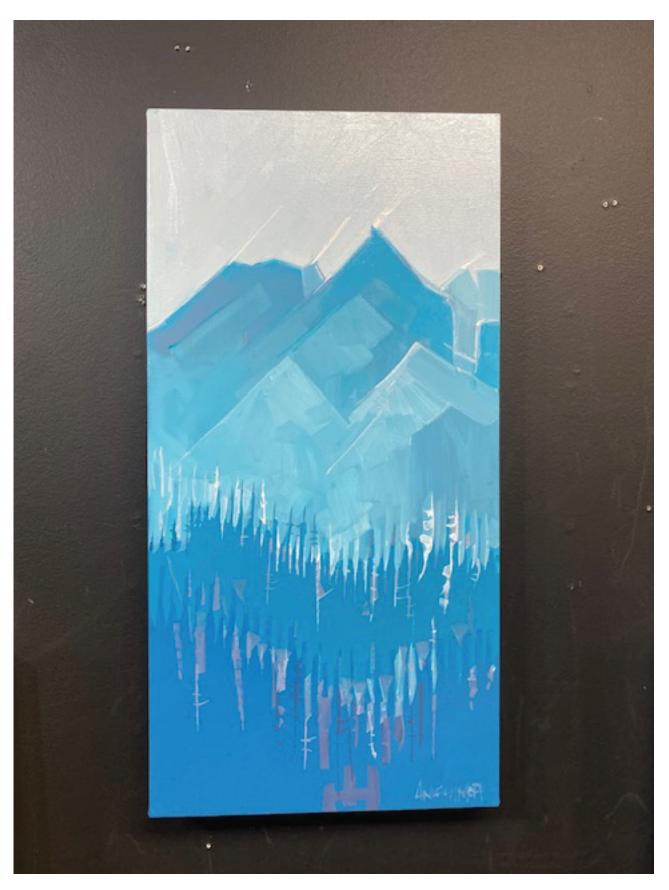

Atwell Peak - 12x24 Inches. - \$895 - No prints will be made of this image.

Towering above Squamish, Atwell Peak is visible from almost everywhere in town. This monotone piece really pops in real life, and will work from any part of the room. Its unusual shape helps it fit into some hard to fill spots.