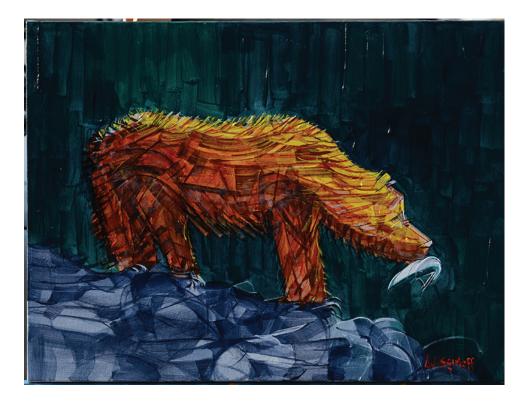

One For the Road - 18x24 Inches. - \$1595 - No prints will be made of this image.

The last moments of golden hour catching the crest of this grizzly's coat. One last fish for before heading in.

Panorama Sunrise Series - 8x40 Inches. - \$1495 - No prints will be made of this image.