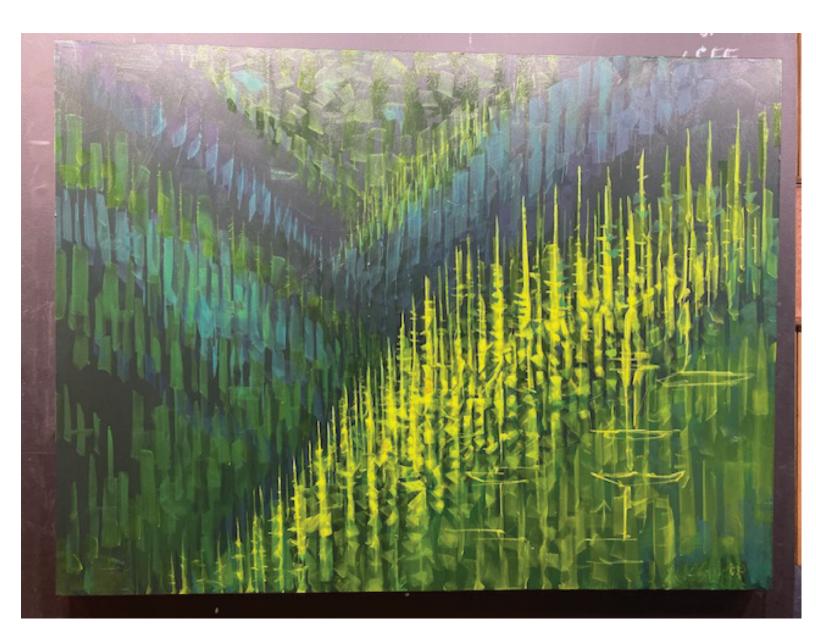

Vertical Horizon - 10x60 Inches. - \$1795 - No prints will be made of this image.

Another non traditional canvas, this colourful piece will tuck in somewhere nicely. it has a good energy about it that will hold the room all by itself.