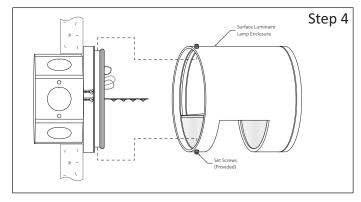

### **NOTE:**

To re-lamp, replacement parts or additional information, contact or visit manufacturer at www.lumux.net

Step 4 - Install Lamp Enclosure:

a.- Place Lamp Enclosure onto the Mounting Plate and install using the two Set Screws (provided).