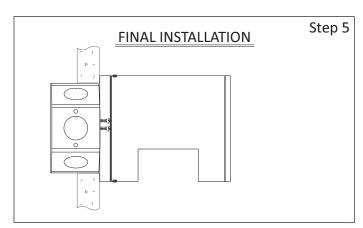

Step 5 - Final Installation:

a.- Is Recommended to Install Lamp Enclosure Lens Facing Down.