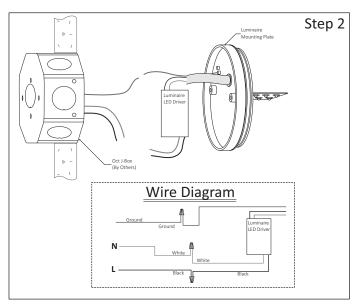

Step 2 - Make Wiring Connections:

a.- Run the Electrical Wires and make hard-wire connections, see Wire Diagram.

**Step 3** - Install Luminaire Mounting Plate:

- a.- Place LED Driver and Input wiring connections into the Electrical Junction Box (by others).
- b.- Place Mounting Plate on Junction Box and Install using proper Mounting Screws (by others).