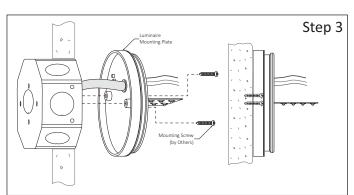

Step 2 - Make Wiring Connections:

a.- Run the Electrical Wires and make hard-wire connections, see Wire Diagram.

**Step 3** - Install Luminaire Mounting Plate:

- a.- Place LED Driver and Input wiring connections into the Electrical Junction Box (by others).
- b.- Place Mounting Plate on Junction Box and Install using proper Mounting Screws (by others).