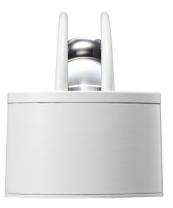

# LUMUX Agency :

Date :

Project :

Distributor :

Type:

**Description :** Decorative and Versatile general-purpose luminaries for ceiling , floor or wall installation. Fabricated from low copper aluminum die cast with 1/8" thick frosty glass. Fully silicon gasketed for weather tight applications. Stainless steel hardware. ETL listed for wet locations.IP65 Rated. Augment your design with creative light patterns on the surface where the unit is attached to.

## SPECIFICATION:

**Housing :** Low copper aluminum die cast. Vandal resistance stainless steel screws. Silicon gasketed for weather tight operation.

Electrical : Voltage : 120 Lamp: CREE LED (@ 120 volt )