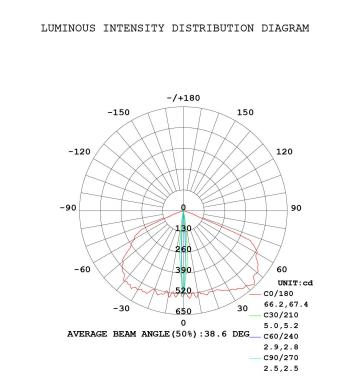

#### **ORDERING GUIDE:**

WW400/LED- Blue/120/White

| Wattage | <u>Volt</u> | Beam Angle | Temperature |
|---------|-------------|------------|-------------|
| 9       | 120         | 2 degree   | 4000K       |
|         |             |            |             |