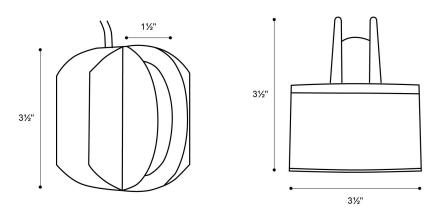

#### DIMENSIONS:

Lumux reserves the right to modify the above details to reflect changes in the cost of materials and/or design without prior notice.

| Lumux Lighting Inc | 877-895-5552 | Rev: B | Drawing Number |
|--------------------|--------------|--------|----------------|
|                    |              |        | WW400          |