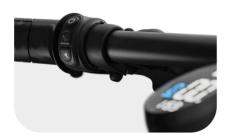

#### E-Controller

While riding, our intuitive E-controller allows you to choose safely and easily between 5 assistance levels, using motor assistance buttons, without losing your sight of the road.