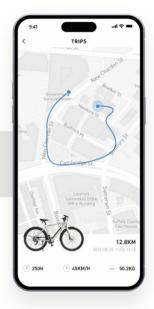

# MOBILEAPP

Determine the remaining battery life and calculate your estimated range easily.

You can track the location of your E-bike in real-time to monitor your trips, mileage, and speed.

All your parameters are at your fingertips, including usage time, total distance, trip duration, and average speed. You are always well-informed.