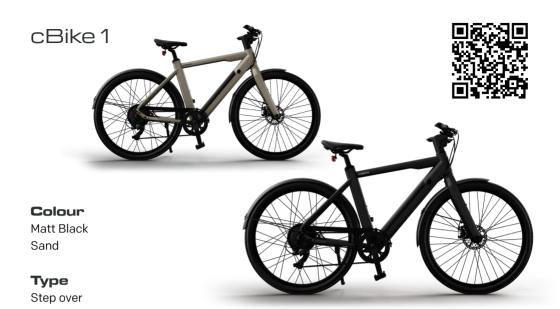

DISCOVER A NEW WAY OF MOBILITY!

cBike1

cBike 1V

**PRODUCT CATALOG** 

| Rider Height           | Optimal for 170-190 cm (Frame size: 51 cm) |
|------------------------|--------------------------------------------|
| Dimensions             | 183 x 103 cm                               |
| Range/Battery Capacity | ca. 70 km / 432Wh                          |
| Charge Time            | 6-6.5 hrs                                  |
| Motor Position         | Rear Motor                                 |
| Motor Torque           | 46Nm                                       |
| Assist Levels          | 5 Levels                                   |
| Tires                  | 28 x 1.75"                                 |
| Frame                  | Alloy Frame                                |
| Weight                 | 25 kg                                      |
| Speed                  | ≤25 km/h                                   |
| Brakes                 | Mechanical disc brakes                     |
| Display                | Integrated display                         |
| Connectivity           | APP & Bluetooth                            |
| Gears                  | Shimano 8-speed                            |
|                        |                                            |