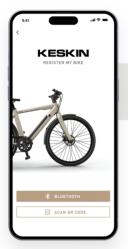

# MOBILEAPP

Connect your Keskin E-bike to your smartphone and enjoy the ride.

Our app allows you to access all relevant status information at any time.

With the Smart Lock technology, you can lock and unlock your E-bike display with just a single click on your phone's screen.