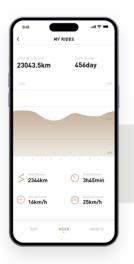

# MOBILEAPP

Determine the remaining battery life and calculate your estimated range easily.

You can track the location of your E-bike in real-time to monitor your trips, mileage, and speed.

All your parameters are at your fingertips, including usage time, total distance, trip duration, and average speed. You are always well-informed.