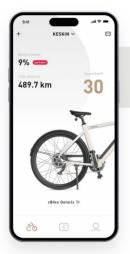

# MOBILEAPP

Connect your Keskin E-bike to your smartphone and enjoy the ride.

Our app allows you to access all relevant status information at any time.

With the Smart Lock technology, you can lock and unlock your E-bike display with just a single click on your phone's screen.

# MOBILEAPP

Determine the remaining battery life and calculate your estimated range easily.

You can track the location of your E-bike in real-time to monitor your trips, mileage, and speed.

All your parameters are at your fingertips, including usage time, total distance, trip duration, and average speed. You are always well-informed.