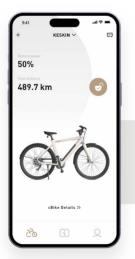

# MOBILEAPP

Connect your Keskin E-bike to your smartphone and enjoy the ride.

Our app allows you to access all relevant status information at any time.

With the Smart Lock technology, you can lock and unlock your E-bike display with just a single click on your phone's screen.

# MOBILEAPP

Determine the remaining battery life and calculate your estimated range easily.

You can track the location of your E-bike in real-time to monitor your trips, mileage, and speed.

All your parameters are at your fingertips, including usage time, total distance, trip duration, and average speed. You are always well-informed.