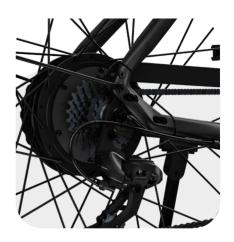

#### **Powerful Rear Motor**

Our 46 Nm powerful performance rear motor provides reliable and strong support for your urban adventure. With 5 assistance levels and a maximum torque of 46 Nm at the rear, you can accelerate to 25 km/h in seconds. Even mid-motors with double the torque can't match our rear motor, as the power transfer of our performance rear motor takes place directly at the wheel