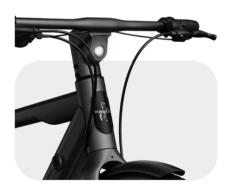

### **Integrated Display**

Your colourful LCD screen is your intelligent driving assistant. Thanks to Keskin's advanced Bluetooth and IoT Technology, it shows you all the practical information at a glance: connectivity, bike locked or unlocked, driving light, battery level, mileage, speed, and assistance level

#### E-Controller

While riding, our intuitive E-controller allows you to choose safely and easily between 5 assistance levels, using motor assistance buttons, without losing your sight of the road.

### Integrated Front Light

Keskin eBike is not only functional but also a true designer piece. Both the battery and the display as well as front light are elegantly integrated into the frame. With our eBike, you are not only practical but also stylish and elegant on the road. Whether you are on your way to work or riding through the city, our E-bike is the perfect companion.