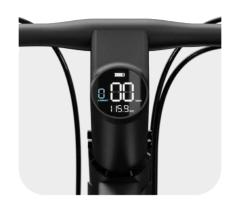

### **Integrated Display**

Your colourful LCD screen is your intelligent driving assistant. Thanks to Keskin's advanced Bluetooth and IoT Technology, it shows you all the practical information at a glance: connectivity, bike locked or unlocked, driving light, battery level, mileage, speed, and assistance level