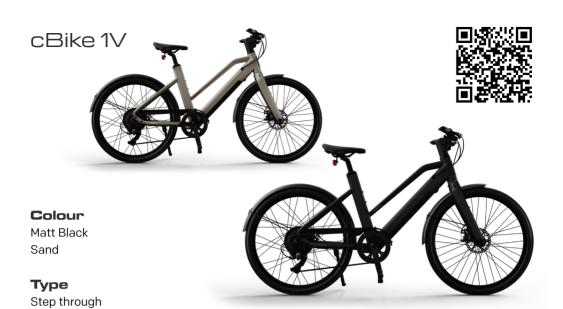

120 kg

Integrated and removable battery

**Maximum Load Capacity** 

**Battery Integration** 

| Rider Height           | Optimal for 150-170 cm (Frame size: 46 cm) |
|------------------------|--------------------------------------------|
| Dimensions             | 177 x 88 cm                                |
| Range/Battery Capacity | ca. 70 km / 432Wh                          |
| Charge Time            | 6-6.5 hrst                                 |
| Motor Position         | Rear Motor                                 |
| Motor Torque           | 46Nm                                       |
| Assist Levels          | 5 Levels                                   |
| Tires                  | 26 x 1.75"                                 |
| Frame                  | Alloy Frame                                |
| Weight                 | 25 kg                                      |
| Speed                  | ≤25 km/h                                   |
| Brakes                 | Mechanical disc brakes                     |
| Display                | Integrated display                         |
| Connectivity           | APP & Bluetooth                            |
| Gears                  | Shimano 8-speed                            |
| Maximum Load Capacity  | 120 kg                                     |