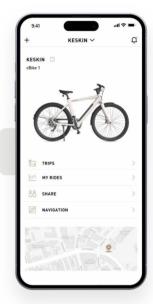

# MOBILEAPP

Determine the remaining battery life and calculate your estimated range easily.

You can track the location of your E-bike in real-time to monitor your trips, mileage, and speed.

All your parameters are at your fingertips, including usage time, total distance, trip duration, and average speed. You are always well-informed.