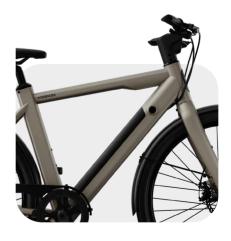

### Integrated Front Light

Keskin eBike is not only functional but also a true designer piece. Both the battery and the display as well as front light are elegantly integrated into the frame. With our eBike, you are not only practical but also stylish and elegant on the road. Whether you are on your way to work or riding through the city, our E-bike is the perfect companion.