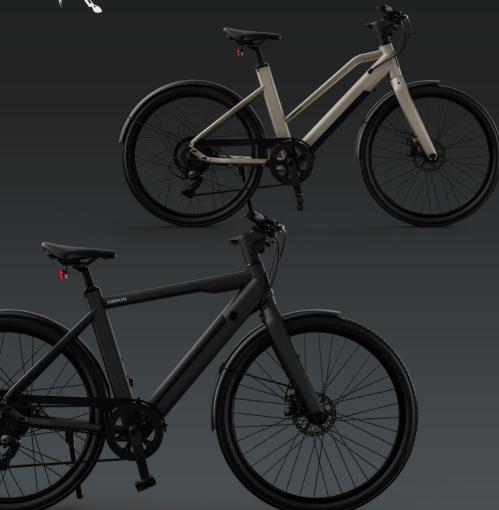

DISCOVER A NEW WAY OF MOBILITY!

cBike1

cBike 1V

**PRODUCT CATALOG** 

| Rider Height           | Optimal for 170-190 cm (Frame size: 51 cm) |
|------------------------|--------------------------------------------|
| Dimensions             | 183 x 103 cm                               |
| Range/Battery Capacity | ca. 70 km / 432Wh                          |
| Charge Time            | 6-6.5 hrs                                  |
| Motor Position         | Rear Motor                                 |
| Motor Torque           | 46Nm                                       |
| Assist Levels          | 5 Levels                                   |
| Tires                  | 28 x 1.75"                                 |
| Frame                  | Alloy Frame                                |
| Weight                 | 25 kg                                      |
| Speed                  | ≤25 km/h                                   |
| Brakes                 | Mechanical disc brakes                     |
| Display                | Integrated display                         |
| Connectivity           | APP & Bluetooth                            |
| Gears                  | Shimano 8-speed                            |
|                        |                                            |

#### DISCOVER A NEW WAY OF MOBILITY!