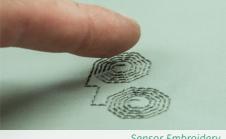

**HIGH CONDUCTIVE**

Stogether and where functionality is directly integrated into the garment structure.

Embroidery and sewing are great methods to incorporate sophisticated functionalities into fabrics to achieve desired performance. For this purpose MADEIRA offers a highly conductive thread (HC).

High wear resistance and excellent stability is provided thanks to a specific manufacturing process which results in a durable pure silver plating around every single filament. Silver plating of each fibre guarantees optimum conductivity which is



required especially at contact points. MADEIRA's highly conductive embroidery thread does not only offer specific technical functionality but also retains its textile characteristics such as flexibility, resilience and easy processing.

Example:







Sensor in moss stitch technology

# **HIGH CONDUCTIVE**

**HC40** and **HC12** are skin friendly, comfortable, biocompatible, washable and therefore ideal for Smart Textile applications. Amongst all metals, silver offers the highest electrical and thermal conductivity. In addition, it has antibacterial and antistatic properties.

#### **Applications include:**

- Lighting / LEDs
- Textile based sensors and actuators
- Heating
- Flexible circuit paths

#### **Application Sectors include:**

- PPE, performance and leisure wear, home textiles
- Fashion innovation
- Medical and laboratory technology
- Work and functional wear
- Automotive and aerospace
- Telecommunication

Application possibilities and areas are limitless. MADEIRA recommends to test the thread and designs first in order