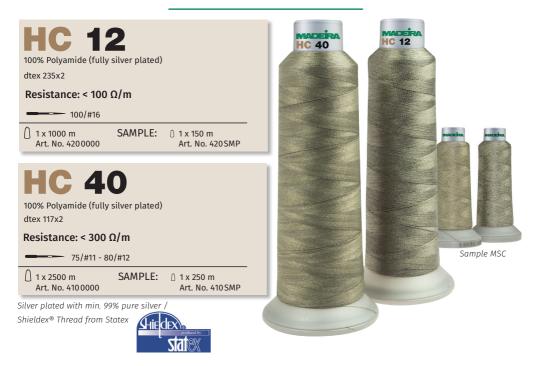

## **HIGH CONDUCTIVE**

HC 40

Highly conductive and versatile embroidery thread for Smart Textile applications

# **HIGH CONDUCTIVE**

**HC40** and **HC12** are skin friendly, comfortable, biocompatible, washable and therefore ideal for Smart Textile applications. Amongst all metals, silver offers the highest electrical and thermal conductivity. In addition, it has antibacterial and antistatic properties.