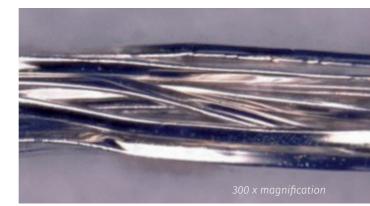

High wear resistance and excellent stability is provided thanks to a specific manufacturing process which results in a durable pure silver plating around every single filament. Silver plating of each fibre guarantees optimum conductivity which is

required especially at contact points. MADEIRA's highly conductive embroidery thread does not only offer specific technical functionality but also retains its textile characteristics such as flexibility, resilience and easy processing.