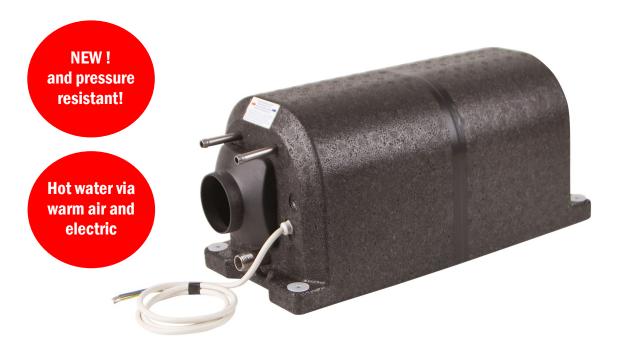

Type ME is a combination device - it can heat domestic water like Type L via the convection heating, or as stand-alone through the built-in electrical heater. The water is heated to about 70°C.

When fully heated (via electric to about 70°C, via hot air up to the temperature of the air stream), mixing in cold water can increase the available warm water supply by 2-3 times.

Nautic-Compact Air can be standard or retro-fitted to any cold water supply that uses hose lines. It can connect to submersible pumps, foot or hand pumps. Connecting a pressure pump requires installation of a safety valve kit 3 bar.

The devices are designed for hose connections to counteract the vibrations in a maritime and mobile environment.

Nautic-compact Air is designed so that even when the domestic water tank is emptied, the boiler is always full and can never be pumped dry. Therefore, draining it requires the water drain valve to be opened.