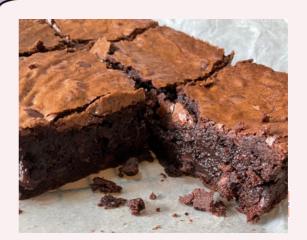

## CHOCOLATE

Our chocolate brownie is fudgy, rich, thick, but not overpowered by sweetness. It has just the right amount of cocoa with a crusty top.

Ingredients: eggs, white sugar, chocolate, unsalted butter, plain flour, cocoa, vanilla, Himalayan salt

Approx. dimension of 1 slab: 23x23x4cm

Ш

Ш

MHOL