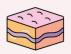

## RED VELVET

Our red velvet is swirled with cream cheese throughout and on the top of the brownie, making it irresistable not to grab a slice.

Ingredients: eggs,
white sugar, unsalted
butter, plain flour,
chocolate, cream
cheese, red food
colouring, vanilla,
Himalayan salt