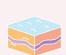

## RED VELVET

Our red velvet is swirled with cream cheese throughout and on the top of the brownie, making it irresistable not to grab a slice.

Ingredients: eggs,
white sugar, unsalted
butter, plain flour,
chocolate, cream
cheese, red food
colouring, vanilla,
Himalayan salt

Approx. dimension of 1 slab: 23x23x4cm

Ш

Ш

MHOL