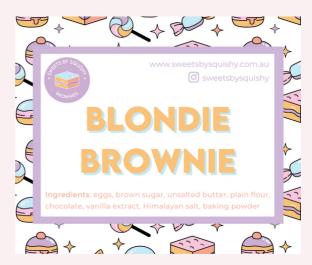

### BLONDIE

Sweets by Squishy's blondie is a customer favourite. It is moist, chewy, buttery and filled with chocolate chips.

Ingredients: eggs, brown sugar, unsalted butter, plain flour, chocolate, vanilla, Himalayan salt, baking powder

#### PRODUCT CARDS

Every box includes a card with product information for you to display.

Ш

0

I ≥