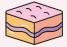

## MATCHA

Squishy's matcha brownies use high quality grade matcha. Bursting with matcha flavour, the bitterness is balanced with white chocolate.

Ingredients: eggs, white sugar, unsalted butter, plain flour, matcha powder, white chocolate, vanilla, Himalayan salt, baking powder

23x23x4cm

Ш