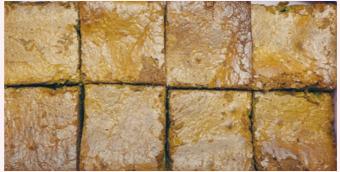

#### PRICING

Our brownies come in 23x23x4cm slabs which you can then cut to your preferred size. We recommend either pieces of 9, 12, 16 or bite sizes.

**BLONDIE: \$38** 

\$2.40/slice\*

CHOCOLATE: \$38

\$2.40/slice\*