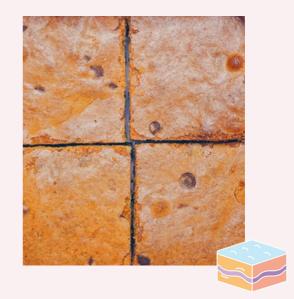

onment.

The brownies come packaged in kraft boxes lined with greaseproof paper.



The shelf life of our brownies is 5-7 days when stored at room temperature.







Ш

Ш

0

ĭ ×







## CHOCOLATE

Our chocolate brownie is fudgy, rich, thick, but not overpowered by sweetness. It has just the right amount of cocoa with a crusty top.





Ingredients: eggs, white sugar, chocolate, unsalted butter, plain flour, cocoa, vanilla, Himalayan salt



Approx. dimension of 1 slab: 23x23x4cm





Ш

Ш

MHOL









### BLONDIE

Sweets by Squishy's blondie is a customer favourite. It is moist, chewy, buttery and filled with chocolate chips.





Ingredients: eggs, brown sugar, unsalted butter, plain flour, chocolate, vanilla, Himalayan salt, baking powder

Approx. dimension of 1 slab: 23x23x4cm





ш

Ш

MHOL









## RED VELVET

Our red velvet is swirled with cream cheese throughout and on the top of the brownie, making it irresistable not to grab a slice.



Ingredients: eggs,
white sugar, unsalted
butter, plain flour,
chocolate, cream
cheese, red food
colouring, vanilla,
Himalayan salt

Approx. dimension of 1 slab: 23x23x4cm







Ш

Ш

MHOL









## MATCHA



Squishy's matcha brownies use high quality grade matcha. Bursting with matcha flavour, the bitterness is balanced with white chocolate.





Ingredients: eggs, white sugar, unsalted butter, plain flour, matcha powder, white chocolate, vanilla, Himalayan salt, baking powder



23x23x4cm







Ш









#### PRODUCT CARDS





Every box includes a card with product information for you to display.









Ш

0

I ≥