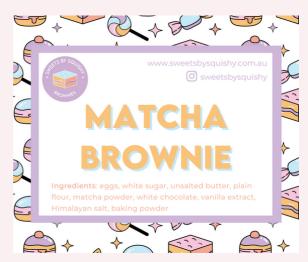

## MATCHA

Squishy's matcha brownies use high quality grade matcha. Bursting with matcha flavour, the bitterness is balanced with white chocolate.

Ingredients: eggs, white sugar, unsalted butter, plain flour, matcha powder, white chocolate, vanilla, Himalayan salt, baking powder