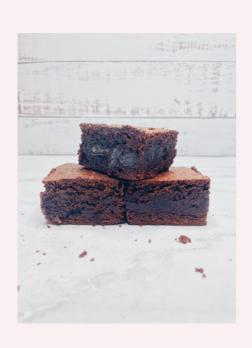

## CHOCOLATE

Our chocolate brownie is fudgy, rich, thick, but not overpowered by sweetness. It has just the right amount of cocoa with a crusty top.

Ingredients: eggs, white sugar, chocolate, unsalted butter, plain flour, cocoa, vanilla, Himalayan salt

Approx. dimension of 1 slab: 23x23x4cm

Ш

Ш

MHOL