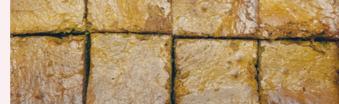

#### PRICING

Our brownies come in 23x23x4cm slabs which you can then cut to your preferred size. We recommend either pieces of 9, 12, 16 or bite sizes.

**BLONDIE: \$38** 

\$2.40/slice\*

CHOCOLATE: \$38

\$2.40/slice\*