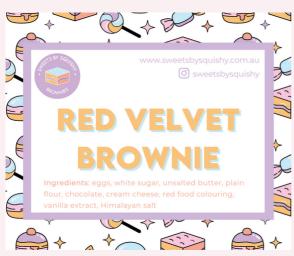

## RED VELVET

Our red velvet is swirled with cream cheese throughout and on the top of the brownie, making it irresistable not to grab a slice.

Ingredients: eggs,
white sugar, unsalted
butter, plain flour,
chocolate, cream
cheese, red food
colouring, vanilla,
Himalayan salt