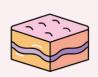

## CHOCOLATE

Our chocolate brownie is fudgy, rich, thick, but not overpowered by sweetness. It has just the right amount of cocoa with a crusty top.

Ingredients: eggs, white sugar, chocolate, unsalted butter, plain flour, cocoa, vanilla, Himalayan salt

Approx. dimension of 1 slab: 23x23x4cm

Ш

Ш

MHOL