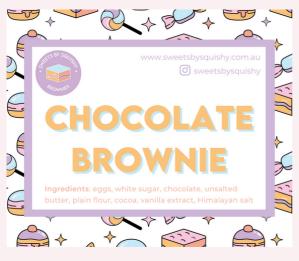

## CHOCOLATE

Our chocolate brownie is fudgy, rich, thick, but not overpowered by sweetness. It has just the right amount of cocoa with a crusty top.

Ingredients: eggs, white sugar, chocolate, unsalted butter, plain flour, cocoa, vanilla, Himalayan salt

#### PRODUCT CARDS

Every box includes a card with product information for you to display.

Ш

0

I ≥