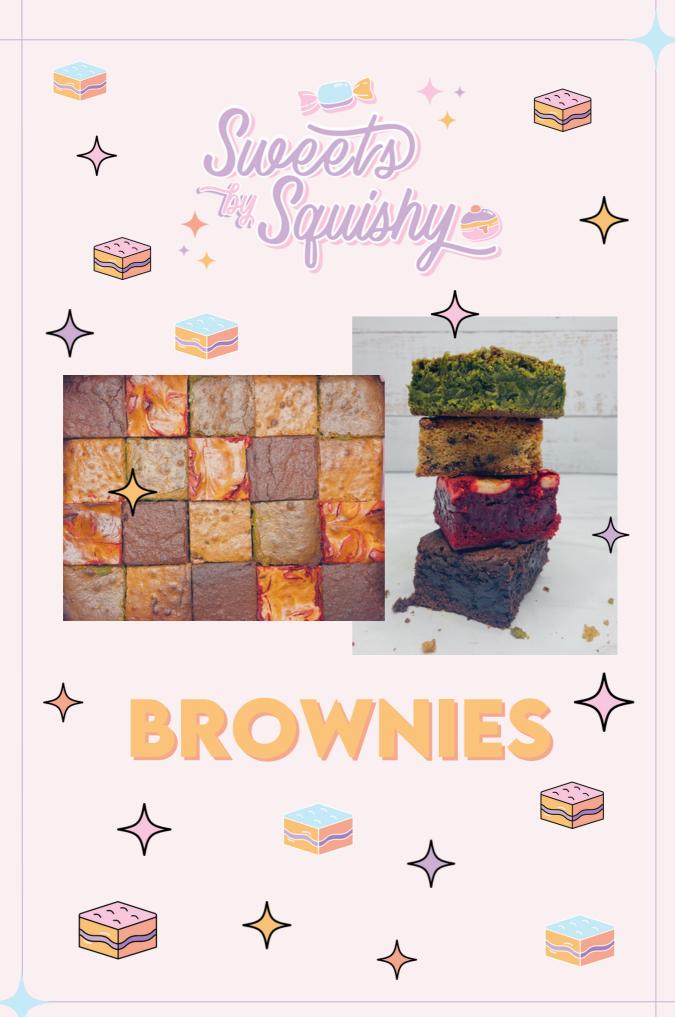

# OUR BROWNIES

We offer four delicious flavours; chocolate, blondie, red velvet and matcha. Each flavour is our own recipe that is unique and has the perfect consistency and thickness.

Our brownies are nut-free but they are not baked in a nut-free environment.

## CHOCOLATE

Our chocolate brownie is fudgy, rich, thick, but not overpowered by sweetness. It has just the right amount of cocoa with a crusty top.

Ingredients: eggs, white sugar, chocolate, unsalted butter, plain flour, cocoa, vanilla, Himalayan salt

### BLONDIE

Sweets by Squishy's blondie is a customer favourite. It is moist, chewy, buttery and filled with chocolate chips.

Ingredients: eggs, brown sugar, unsalted butter, plain flour, chocolate, vanilla, Himalayan salt, baking powder

## RED VELVET

Our red velvet is swirled with cream cheese throughout and on the top of the brownie, making it irresistable not to grab a slice.

Ingredients: eggs,
white sugar, unsalted
butter, plain flour,
chocolate, cream
cheese, red food
colouring, vanilla,
Himalayan salt

## MATCHA

Squishy's matcha brownies use high quality grade matcha. Bursting with matcha flavour, the bitterness is balanced with white chocolate.

Ingredients: eggs, white sugar, unsalted butter, plain flour, matcha powder, white chocolate, vanilla, Himalayan salt, baking powder