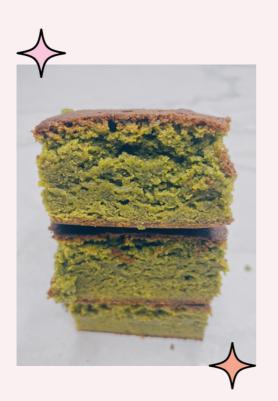

## MATCHA

Squishy's matcha brownies use high quality grade matcha. Bursting with matcha flavour, the bitterness is balanced with white chocolate.

Ingredients: eggs, white sugar, unsalted butter, plain flour, matcha powder, white chocolate, vanilla, Himalayan salt, baking powder