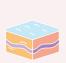

## MATCHA

Squishy's matcha brownies use high quality grade matcha. Bursting with matcha flavour, the bitterness is balanced with white chocolate.

Ingredients: eggs, white sugar, unsalted butter, plain flour, matcha powder, white chocolate, vanilla, Himalayan salt, baking powder