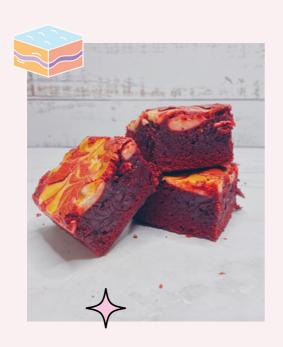

## RED VELVET

Our red velvet is swirled with cream cheese throughout and on the top of the brownie, making it irresistable not to grab a slice.

Ingredients: eggs,
white sugar, unsalted
butter, plain flour,
chocolate, cream
cheese, red food
colouring, vanilla,
Himalayan salt

Approx. dimension of 1 slab: 23x23x4cm

Ш

Ш

MHOL