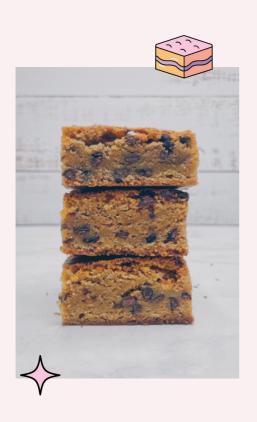

## CHOCOLATE

Our chocolate brownie is fudgy, rich, thick, but not overpowered by sweetness. It has just the right amount of cocoa with a crusty top.

Ingredients: eggs, white sugar, chocolate, unsalted butter, plain flour, cocoa, vanilla, Himalayan salt