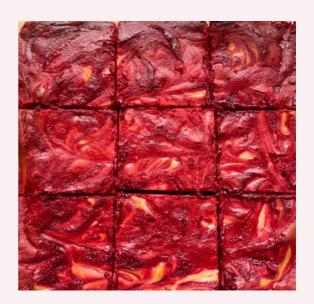

## RED VELVET

Our red velvet is swirled with cream cheese throughout and on the top of the brownie, making it irresistable not to grab a slice.

Ingredients: eggs,
white sugar, unsalted
butter, plain flour,
chocolate, cream
cheese, red food
colouring, vanilla,
Himalayan salt

Approx. dimension of 1 slab: 23x23x4cm

Ш

Ш

MHOL