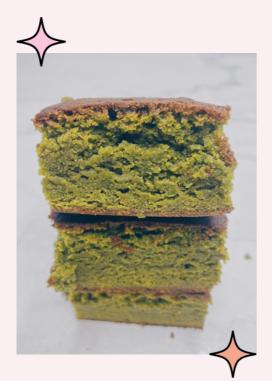

 $\triangleright$ 

Ο

ດ

Squishy's matcha brownies use high quality grade matcha. Bursting with matcha flavour, the bitterness is balanced with white chocolate.

MATCHA

Ingredients: eggs, white sugar, unsalted butter, plain flour, matcha powder, white chocolate, vanilla, Himalayan salt, baking powder

Approx. dimension of 1 slab: 20x20x4cm

ш

CATOLOGU

ш

\_

4

S

ш