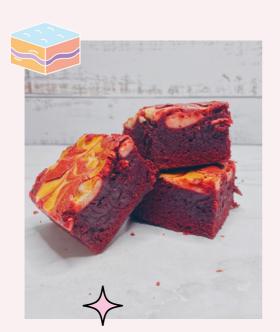

⊳

Ш

 $\bigcirc$ 

 $\triangleright$ 

Ο

ດ

Our red velvet is swirled with cream cheese throughout and on the top of the brownie, making it irresistable not to grab a slice.

# **RED VELVET**

Approx. dimension of 1 slab: 20x20x4cm

Ingredients: eggs, white sugar, unsalted butter, plain flour, chocolate, cream cheese, red food colouring, vanilla, Himalayan salt

**VHOLE** 

ഗ

Þ ∟

Ш

 $\bigcirc$ 