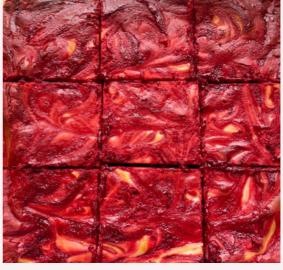

⊳

Ш

 $\bigcirc$ 

 $\triangleright$ 

Ο

ດ

Our red velvet is swirled with cream cheese throughout and on the top of the brownie, making it irresistable not to grab a slice.

# **RED VELVET**

Approx. dimension of 1 slab: 20x20x4cm

Ingredients: eggs, white sugar, unsalted butter, plain flour, chocolate, cream cheese, red food colouring, vanilla, Himalayan salt

**VHOLE** 

ഗ

Þ ∟

Ш

 $\bigcirc$ 