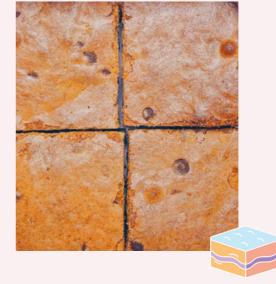

 $\triangleright$ 

Ο

ດ

Squishy's matcha brownies use high quality grade matcha. Bursting with matcha flavour, the bitterness is balanced with white chocolate.

MATCHA

Ingredients: eggs, white sugar, unsalted butter, plain flour, matcha powder, white chocolate, vanilla, Himalayan salt, baking powder

Approx. dimension of 1 slab: 20x20x4cm

ш

CATOLOGU

ш

\_

4

S

ш