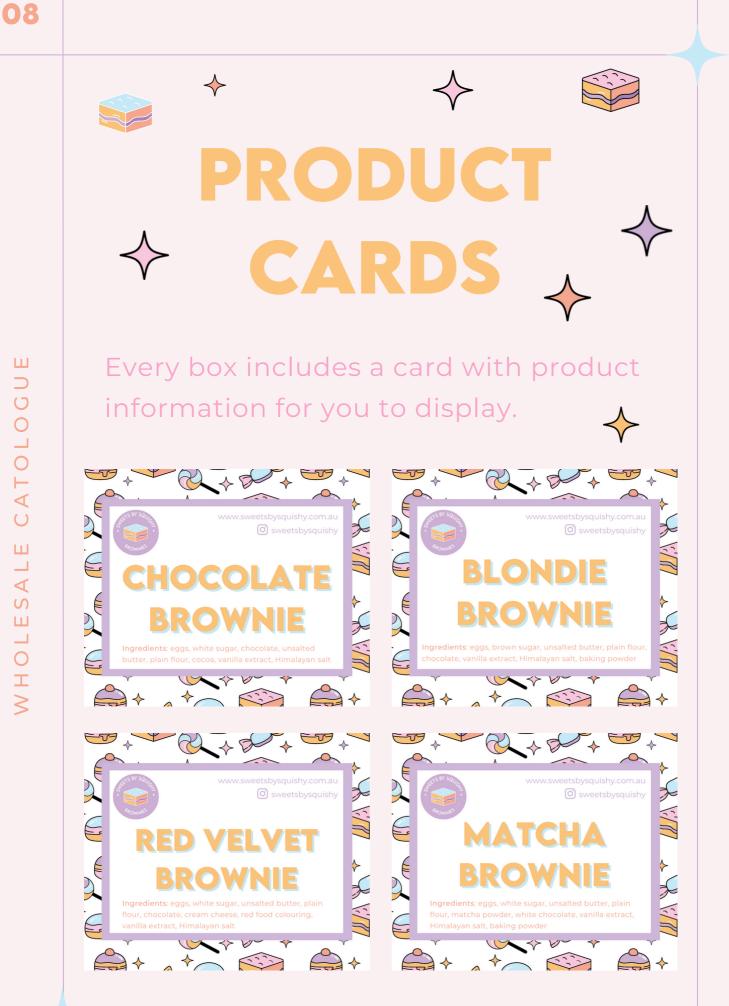

We offer four delicious flavours; chocolate, blondie, red velvet and matcha. Each flavour is our own recipe that is unique and has the perfect consistency and thickness.

Our brownies are nut-free but they are not baked in a nut-free environment.

Ingredients: eggs, white sugar, chocolate, unsalted butter, plain flour, cocoa, chocolate chips, vanilla, Himalayan salt

Approx. dimension of 1 slab: 20x20x4cm

### BLONDIE

Sweets by Squishy's blondie is a customer favourite. It is moist, chewy, buttery and filled with chocolate chips.

 $\diamond$ 

Ingredients: eggs, brown sugar, unsalted butter, plain flour, chocolate, vanilla, Himalayan salt, baking powder

# **RED VELVET**

Approx. dimension of 1 slab: 20x20x4cm

Ingredients: eggs, white sugar, unsalted butter, plain flour, chocolate, cream cheese, red food colouring, vanilla, Himalayan salt

**VHOLE** 

ഗ

Þ ∟

Ш

 $\bigcirc$ 

 $\triangleright$ 

Ο

ດ

Squishy's matcha brownies use high quality grade matcha. Bursting with matcha flavour, the bitterness is balanced with white chocolate.

MATCHA

Ingredients: eggs, white sugar, unsalted butter, plain flour, matcha powder, white chocolate, vanilla, Himalayan salt, baking powder