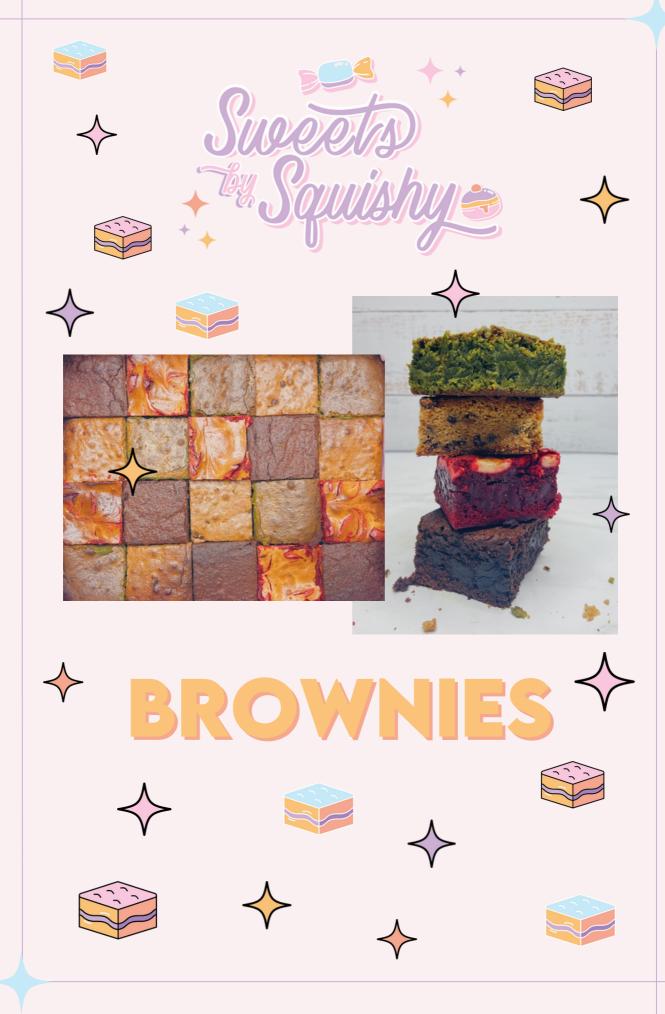

We offer four delicious flavours; chocolate, blondie, red velvet and matcha. Each flavour is our own recipe that is unique and has the perfect consistency and thickness.

Our brownies are nut-free but they are not baked in a nut-free environment.

The brownies come packaged in kraft boxes lined with greaseproof paper.

The shelf life of our brownies is 5-7 days when stored at room temperature.

Ш

Our chocolate brownie is fudgy, rich, thick, but not overpowered by sweetness. It has just the right amount of cocoa with a crusty top.

### BLONDIE

Sweets by Squishy's blondie is a customer favourite. It is moist, chewy, buttery and filled with chocolate chips.

 $\diamond$ 

Ingredients: eggs, brown sugar, unsalted butter, plain flour, chocolate, vanilla, Himalayan salt, baking powder

⊳

Ш

 $\bigcirc$ 

 $\triangleright$ 

Ο

ດ

Our red velvet is swirled with cream cheese throughout and on the top of the brownie, making it irresistable not to grab a slice.

 $\triangleright$ 

Ο

ດ

Squishy's matcha brownies use high quality grade matcha. Bursting with matcha flavour, the bitterness is balanced with white chocolate.

MATCHA

Ingredients: eggs, white sugar, unsalted butter, plain flour, matcha powder, white chocolate, vanilla, Himalayan salt, baking powder