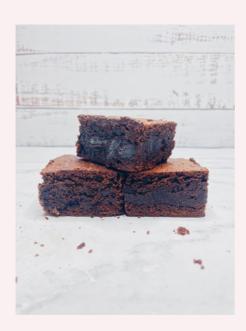

The brownies come packaged in kraft boxes lined with greaseproof paper.

The shelf life of our brownies is 5-7 days when stored at room temperature.

Ш

Our chocolate brownie is fudgy, rich, thick, but not overpowered by sweetness. It has just the right amount of cocoa with a crusty top.

Ingredients: eggs, white sugar, chocolate, unsalted butter, plain flour, cocoa, chocolate chips, vanilla, Himalayan salt

Approx. dimension of 1 slab: 20x20x4cm