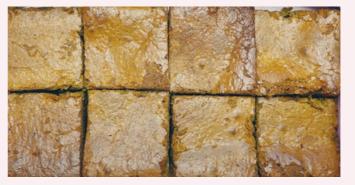

The brownies come packaged in kraft boxes lined with greaseproof paper.

The shelf life of our brownies is 5-7 days when stored at room temperature.

Ш

Our chocolate brownie is fudgy, rich, thick, but not overpowered by sweetness. It has just the right amount of cocoa with a crusty top.

Ingredients: eggs, white sugar, chocolate, unsalted butter, plain flour, cocoa, chocolate chips, vanilla, Himalayan salt

Approx. dimension of 1 slab: 20x20x4cm