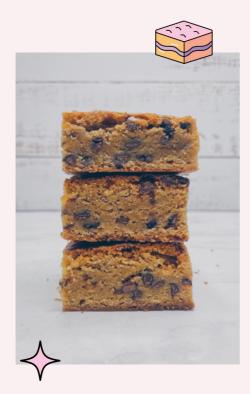

### BLONDIE

Sweets by Squishy's blondie is a customer favourite. It is moist, chewy, buttery and filled with chocolate chips.

 $\diamond$ 

Ingredients: eggs, brown sugar, unsalted butter, plain flour, chocolate, vanilla, Himalayan salt, baking powder

Approx. dimension of 1 slab: 20x20x4cm