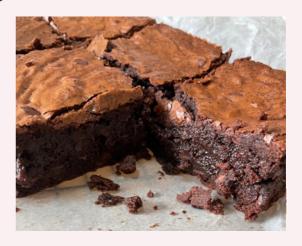

The brownies come packaged in kraft boxes lined with greaseproof paper.

The shelf life of our brownies is 5-7 days when stored at room temperature.

Ш

Our chocolate brownie is fudgy, rich, thick, but not overpowered by sweetness. It has just the right amount of cocoa with a crusty top.

Ingredients: eggs, white sugar, chocolate, unsalted butter, plain flour, cocoa, chocolate chips, vanilla, Himalayan salt

Approx. dimension of 1 slab: 20x20x4cm