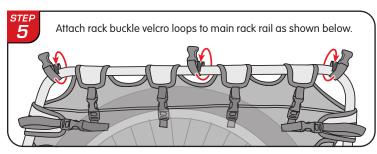

## Load. Clip. Snug n' Roll.

The LongTail Kit is the multi-tool of cargo bike accessories. Bundling together racks, bags, and a deck, the LongTail Kit will handle most loads, small or large, long or bulky. Follow the instructions below to achieve maximum performance from your FreeLoader bags or LongTail Kit.