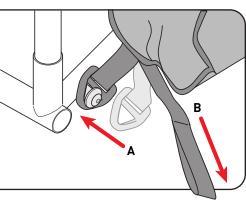

### LongTail Hardware Kit **Rack & Flush Mounts**

Install the bolts and mushrooms into the four mounts on your **Xtracycle** frame and

tighten snugly.

**Proceed to Step 2A** 

4

Snap the D-ring of the FreeLoader strap over the mushroom mount (A), then tighten the other end of the strap (B) pulling taught.