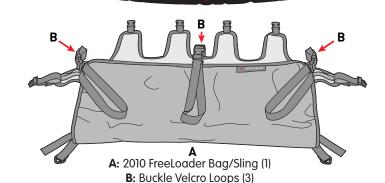

### LongTail Hardware Kit **Rack & Flush Mounts**

Install the bolts and mushrooms into the four mounts on your **Xtracycle** frame and

tighten snugly.

**Proceed to Step 2A** 

4

Snap the D-ring of the FreeLoader strap over the mushroom mount (A), then tighten the other end of the strap (B) pulling taught.