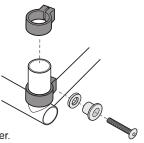

### RETROFIT KIT INCLUDES:

(0)

Washer Mushroom 35mm Bolt (4)

Not here, silly, this is a fender mount! ...and here. just below the Boss Hog. Here..

**Rack Mount** 

15mm Bolt (4)

Mushroom (4)

### **RetroFit Kit - Bare Tube**

You may need to spread open the clamp for the front tube to clear the Boss Hog.

Place it as far down as it will go and install the bolt, mushroom & washer.