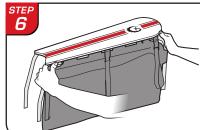

### LongTail Hardware Kit **Rack & Flush Mounts**

Install the bolts and mushrooms into the four mounts on your **Xtracycle** frame and

tighten snugly.

**Proceed to Step 2A** 

4

Snap the D-ring of the FreeLoader strap over the mushroom mount (A), then tighten the other end of the strap (B) pulling taught.