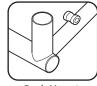

### **RetroFit Kit - Bare Tube**

You may need to spread open the clamp for the front tube to clear the Boss Hog.

Place it as far down as it will go and install the bolt, mushroom & washer.