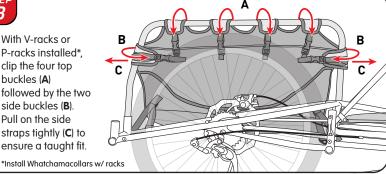

## Load. Clip. Snug n' Roll.

The LongTail Kit is the multi-tool of cargo bike accessories. Bundling together racks, bags, and a deck, the LongTail Kit will handle most loads, small or large, long or bulky. Follow the instructions below to achieve maximum performance from your FreeLoader bags or LongTail Kit.