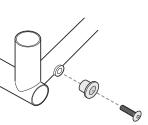

### RETROFIT KIT INCLUDES:

(0)

Washer Mushroom 35mm Bolt (4)

Not here, silly, this is a fender mount! ...and here. just below the Boss Hog. Here..

**Rack Mount** 

15mm Bolt (4)

Mushroom (4)

### **RetroFit Kit - Bare Tube**

You may need to spread open the clamp for the front tube to clear the Boss Hog.

Place it as far down as it will go and install the bolt, mushroom & washer.