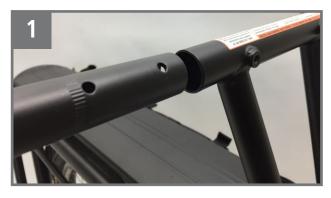

## **Installing SnackBars**

Insert SnackBars to the desired position using the hashed guides for narrow and wide configurations.

Using the lock washers, thread the M5 bolts, making sure the threaded mounting holes are aligned.