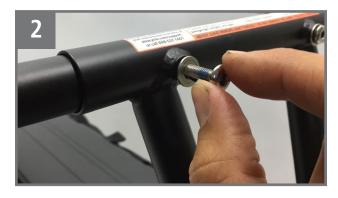

## **Installing SnackBars**

Insert SnackBars to the desired position using the hashed guides for narrow and wide configurations.

Using the lock washers, thread the M5 bolts, making sure the threaded mounting holes are aligned.