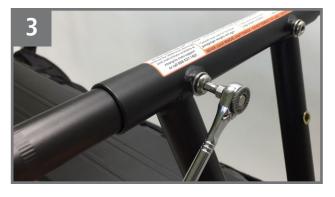

Tighten the M5 bolts using a 4mm Allen key.

Apply rubbing alcohol to the SnackBars to assist in sliding on the grip rings according to the pattern of your choosing.