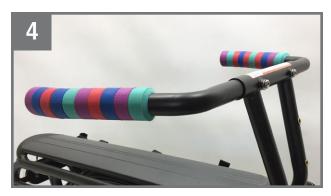

## Included

- (2) SnackBars
- (20) grip rings in 4 different colors
- (2) M5 25mm hex bolts
- (2) split lock washers

## **Installing SnackBars**

Insert SnackBars to the desired position using the hashed guides for narrow and wide configurations.

Using the lock washers, thread the M5 bolts, making sure the threaded mounting holes are aligned.

Tighten the M5 bolts using a 4mm Allen key.

Apply rubbing alcohol to the SnackBars to assist in sliding on the grip rings according to the pattern of your choosing.