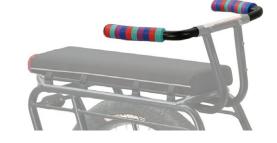

## SnackBars Installation Manual

## Included

- (2) SnackBars
- (20) grip rings in 4 different colors
- (2) M5 25mm hex bolts
- (2) split lock washers

## **Installing SnackBars**

Insert SnackBars to the desired position using the hashed guides for narrow and wide configurations.

Using the lock washers, thread the M5 bolts, making sure the threaded mounting holes are aligned.