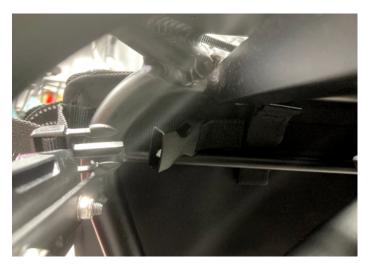

## 01 C

Clip the two upper corner buckles around the back of the upper UtilityRack frame. Pull both straps until snug.