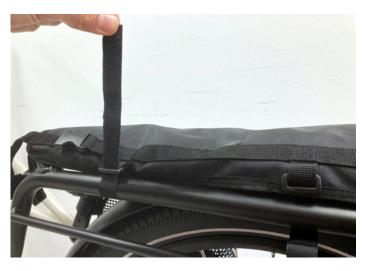

### 01 A

Center the RFA CargoBay on the Utiliy Rack. Wrap the three upper hook & loop straps around the upper UtilityRack frame.

### 01 B

The outside straps simply fold back on themselves and will create a secure attachment. Lopp the center strap back around the upper UtilityRack frame as typical.