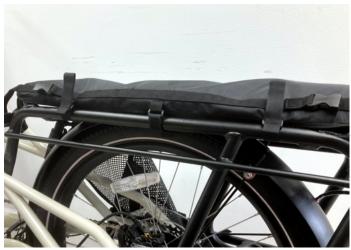

### 01 A

Center the RFA CargoBay on the Utiliy Rack. Wrap the three upper hook & loop straps around the upper UtilityRack frame.

## 01 C

Clip the two upper corner buckles around the back of the upper UtilityRack frame. Pull both straps until snug.