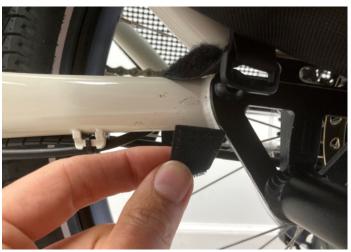

### 01 D

Wrap the forward hook and loop strap to the lower bike frame. Wrap the rear hook and loop strap to the lower rack frame. Pull both straps until snug.

Your RFA CargoBay is now securely attached and ready to use.