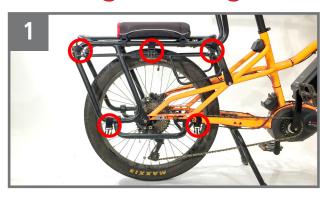

## Installing RFA SlingSet

Attach three buckle ends to upper Utility Rack frame with the hook & loop rings. Attach the two remaining buckle ends to the lower rack and bike frames.

Select the RFA SlingSet with the complimentary buckle ends and connect to the buckle ends you just installed. Repeat steps for the opposite side.