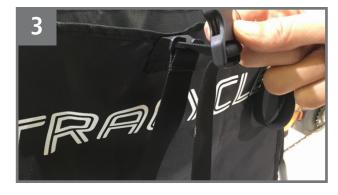

Clip the end of the upper straps to the top buckle lead for a finished installation.

Optiona: If also installing a RFA CargoBay, wrap the attached hook & loop rings directly next to the RFA SlingSet buckles.