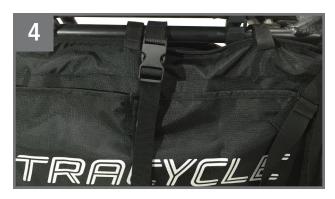

Clip the end of the upper straps to the top buckle lead for a finished installation.

Optiona: If also installing a RFA CargoBay, wrap the attached hook & loop rings directly next to the RFA SlingSet buckles.