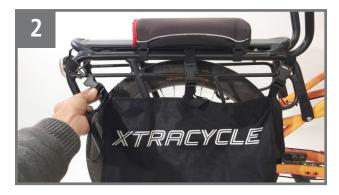

## Installing RFA SlingSet

Attach three buckle ends to upper Utility Rack frame with the hook & loop rings. Attach the two remaining buckle ends to the lower rack and bike frames.

Select the RFA SlingSet with the complimentary buckle ends and connect to the buckle ends you just installed. Repeat steps for the opposite side.