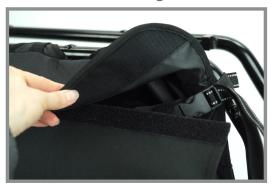

# Easy Install

Step 1:
Attach HiViz Lid to bag

Pull up the flap on the CargoBay. Attach the upper loop strip on the Lid to the hook strip under the CargoBay flap.

Step 2:
Secure Lid

After installing the Lid under the flap, let it hang naturally. Press lightly over the areas along the vertical loop strips. This will secure the Lid to the bag.