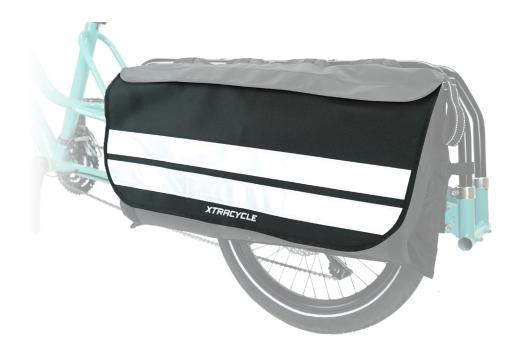

#### HiViz Lid™ Manual

Be Seen and Conceal your Cargo with this Shield Against the Elements

**Compatibility:** HiViz Lids are compatible with CargoBay Bags and easily attached/removed with a strong velcro strip.

### HiViz Lid

The HiViz Lid is designed for versatility and visibility. It attaches easily when you need it and you can easily remove and store it away. Removal makes accessing your bags easier - particularly when kid seats are installed. It is water resistant, so it not only contains your load, but acts like a shingle to help protect the contents of your CargoBay from the elements. The two reflective stripes on the side increase visibility at night giving you greater peace of mind when riding after the sun goes down.