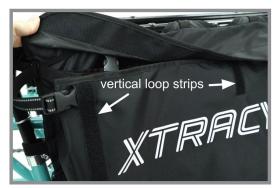

# Easy Install

Step 1:
Attach HiViz Lid to bag

Pull up the flap on the CargoBay. Attach the upper loop strip on the Lid to the hook strip under the CargoBay flap.

Step 2:
Secure Lid

After installing the Lid under the flap, let it hang naturally. Press lightly over the areas along the vertical loop strips. This will secure the Lid to the bag.