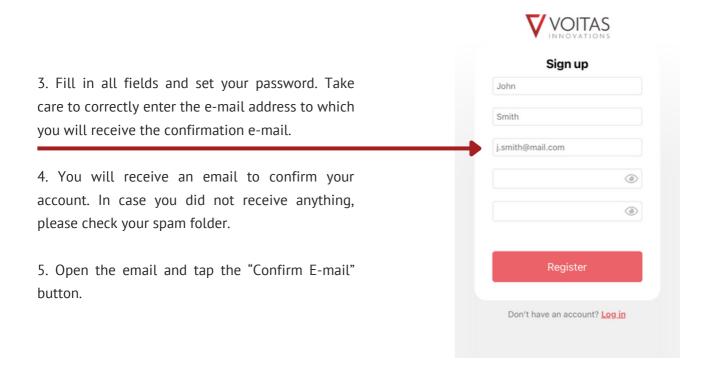

# Registering user account

When using the app for the first time, you must create a user account. Make sure that Wi-Fi and location are turned on and that VOITAS App has access to it.

1. Open the VOITAS app.