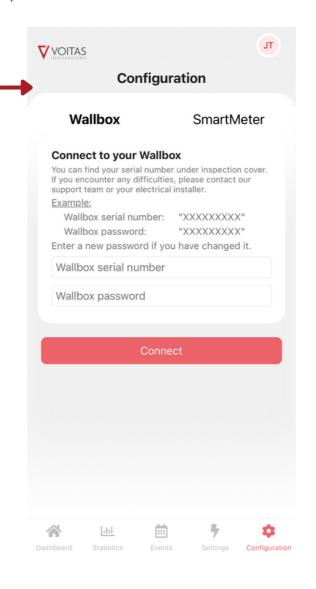

### First time VOITAS Wallbox configuration

If you are using the app for the first time and you do not yet have any VOITAS devices connected, the "Configuration" button will appear on the start screen.

NOTICE: At the first start it's recommended that the wallbox is connected to the internet to get latest updates. Please wait around 60 minutes to fully update and restart the device.

- 1. Click the "Configuration" button. You will be transferred to the "Connect Wallbox" section.
- 2. Enter your wallbox name (which will be "XXXXXXXXXX", where the X's are your wallbox serial number, which is located at the service flap of the device).
- Enter the password (which for the first configuration will be the serial number of your wallbox).
- 4. Click "Connect". The message "Detecting" will appear. You will be transferred to another section.