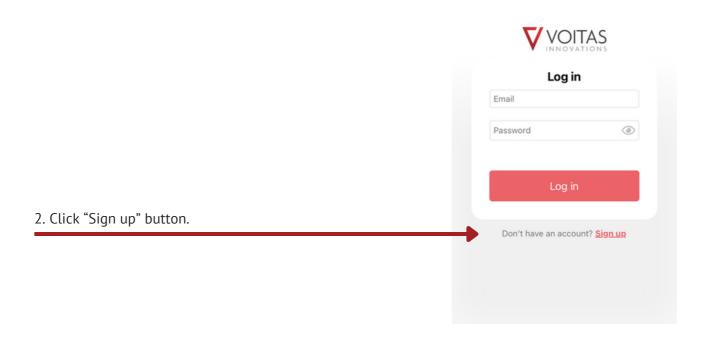

# Registering user account

When using the app for the first time, you must create a user account. Make sure that Wi-Fi and location are turned on and that VOITAS App has access to it.

1. Open the VOITAS app.

### Logging in

Now you can log into your newly created account.

- 1.Enter your login and password.
- 2.Click "Log in" button.