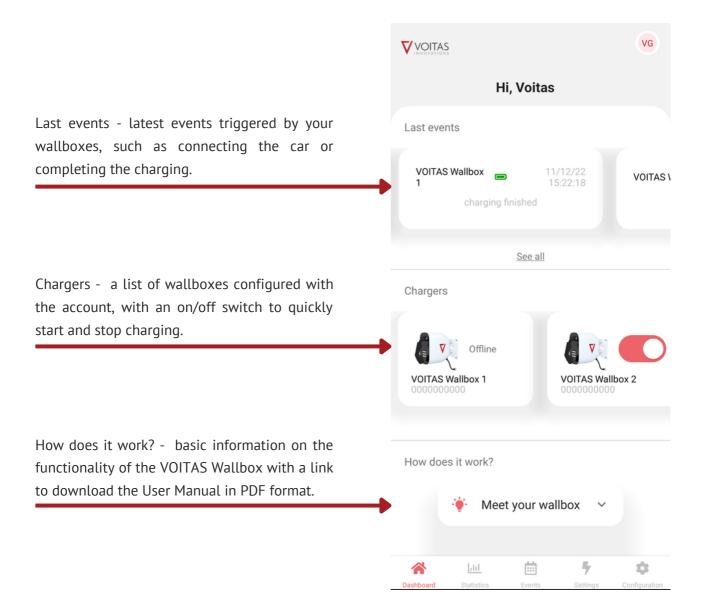

hod 2



### **Probes**

Set up the probes according to connection method conducted by your installer in accordance with the following recommendations.

### Method 3



### Method 4





# **Default settings**



# **Default settings**

### Set up default settings

3. Network security - network connection and password

VG **▼**VOITAS Wallbox configuration Wallbox Network & Security Basic Users Please choose your network Select network Please choose wallbox network Repeat Password 5 dil VG VOITAS Wallbox configuration Wallbox Basic Users Here you can add or remove users and assign thier T1 Test 1 **2** × T2 Test 2 **≟ X** T3 Test 3 T4 Test 4 **23** X New users name 

4. Users – add RFID Users

### **Add RFID users**

### Add RFID users (only possible with VOITAS RFID)



### **Dashboard**







### Configuration

Here you can set up further VOITAS Wallbox and VOITAS Smart Meter devices.



# **Troubleshooting**

### **Failed connection**

If you see this message when connecting your
VOITAS Wallbox or Smart Meter, restart Wi-Fi
on your mobile phone and the phone itself
and try again.

Failed
Unable to connect to specified network



**CONTACT US** 

info@voitas-innovations.com

VOITAS Innovations GmbH Am Auer Bach 8 85084 Reichertshofen Deutchland VISIT OUR WEBSITE

www.voitas-innovations.com