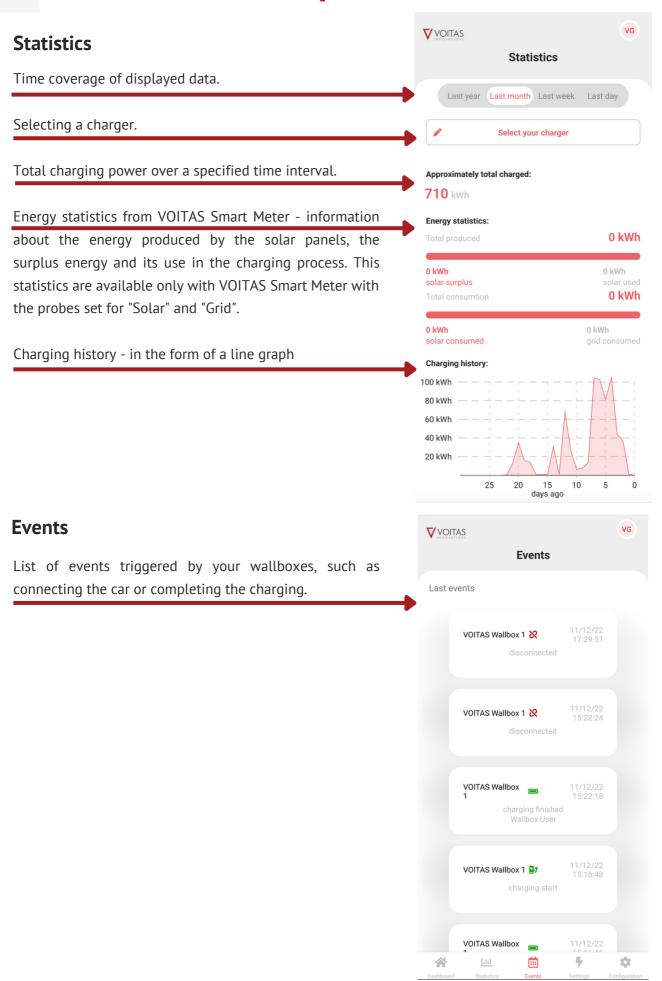

d 2



### **Probes**

Set up the probes according to connection method conducted by your installer in accordance with the following recommendations.

### Method 3



### Method 4





# **Default settings**



# **Default settings**

### Set up default settings

3. Network security - network connection and password

VG **▼**VOITAS Wallbox configuration Wallbox Network & Security Basic Users Please choose your network Select network Please choose wallbox network Repeat Password 5 dil VG VOITAS Wallbox configuration Wallbox Basic Users Here you can add or remove users and assign thier T1 Test 1 **2** × T2 Test 2 **≟ X** T3 Test 3 T4 Test 4 **23** X New users name 

4. Users – add RFID Users

### **Add RFID users**

### Add RFID users (only possible with VOITAS RFID)



### **Dashboard**







### Configuration

Here you can set up further VOITAS Wallbox and VOITAS Smart Meter devices.



# **Troubleshooting**

### **Failed connection**

If you see this message when connecting your
VOITAS Wallbox or Smart Meter, restart Wi-Fi
on your mobile phone and the phone itself
and try again.

Failed
Unable to connect to specified network



**CONTACT US** 

info@voitas-innovations.com

VOITAS Innovations GmbH Am Auer Bach 8 85084 Reichertshofen Deutchland VISIT OUR WEBSITE

www.voitas-innovations.com