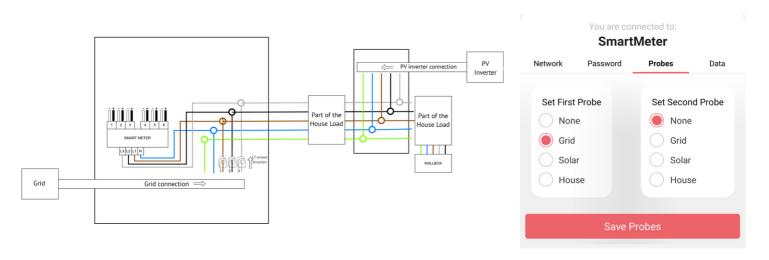

### **Probes**

Set up the probes according to connection method conducted by your installer in accordance with the following recommendations.

NOTICE: In some cases the positive cables from current transformers can be red instead of black.

### Method 1