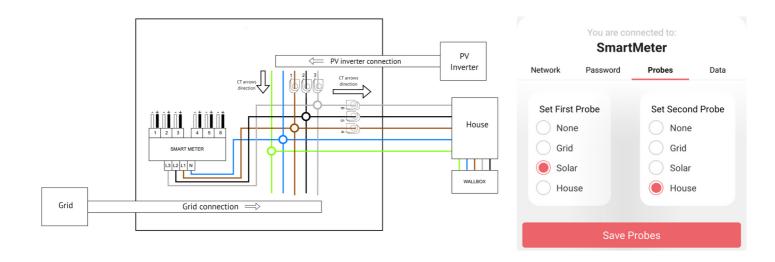

#### Method 2

### **Probes**

Set up the probes according to connection method conducted by your installer in accordance with the following recommendations.