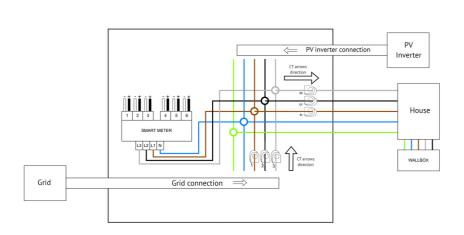

in default).
- 7. Enter the password (which for the first configuration will be "SMARTMETER").
- 8. Choose your Smart Meter and click "Connect". The message "Detecting" will appear. You will be transferred to another section.



dil

Configuration

### First time VOITAS Smart Meter configuration



### First time VOITAS Smart Meter configuration



### **Probes**

Set up the probes according to connection method conducted by your installer in accordance with the following recommendations.

NOTICE: In some cases the positive cables from current transformers can be red instead of black.

### Method 1



#### Method 2



### **Probes**

Set up the probes according to connection method conducted by your installer in accordance with the following recommendations.

### Method 3



### Method 4





# **Default settings**



# **Default settings**

### Set up default settings

3. Network security - network connection and password

VG **▼**VOITAS Wallbox configuration Wallbox Network & Security Basic Users Please choose your network Select network Please choose wallbox network Repeat Password 5 dil VG VOITAS Wallbox configuration Wallbox Basic Users Here you can add or remove users and assign thier T1 Test 1 **2** × T2 Test 2 **≟ X** T3 Test 3 T4 Test 4 **23** X New users name 

4. Users – add RFID Users

### **Add RFID users**

### Add RFID users (only possible with VOITAS RFID)



### **Dashboard**







### Configuration

Here you can set up further VOITAS Wallbox and VOITAS Smart Meter devices.



# **Troubleshooting**

### **Failed connection**

If you see this message when c