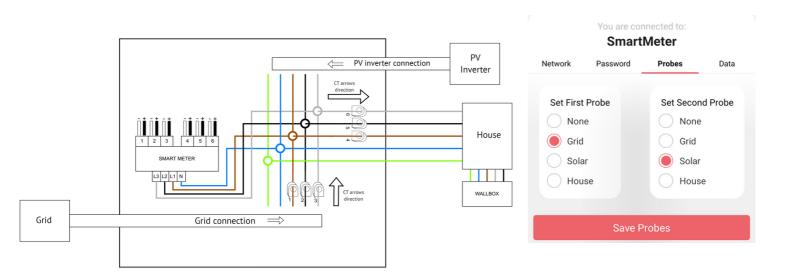

### **Probes**

Set up the probes according to connection method conducted by your installer in accordance with the following recommendations.

NOTICE: In some cases the positive cables from current transformers can be red instead of black.

### **Probes**

Set up the probes according to connection method conducted by your installer in accordance with the following recommendations.