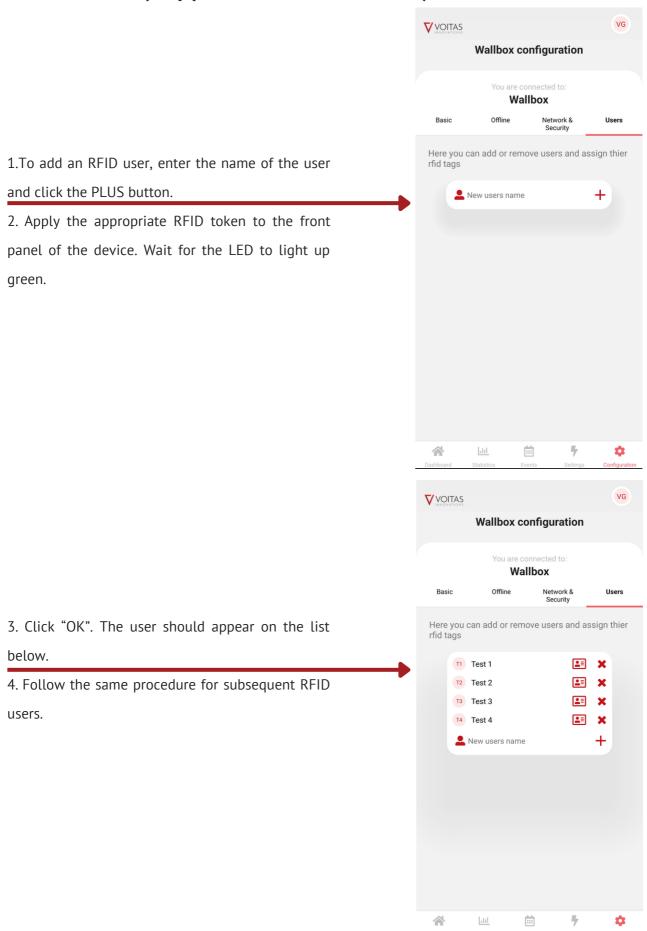

4. Users – add RFID Users

### **Add RFID users**

### Add RFID users (only possible with VOITAS RFID)