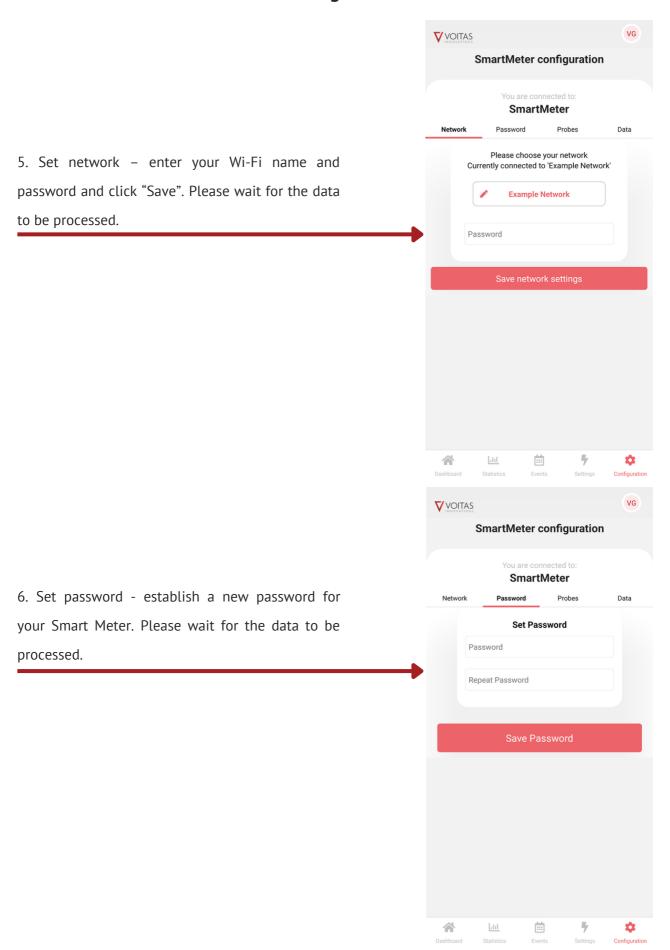

hat the device is on, and the Wi-Fi LED, located on the left side will blink 5 times per second.
- 2. Hold down the BTN button for about 5 seconds. The L1, L2 and L3 LEDs will indicate entry into configuration mode.
- 3. Wait until the Wi-Fi LED blinks more slowly about once a second.
- 4. Go to the device configuration in the App
- 5. Click the "Configuration" button. You will be transferred to the "Connect Wallbox/SmartMeter" section.
- 6. Enter your Smart Meter name (which will be "SmartMeter" in default).
- 7. Enter the password (which for the first configuration will be "SMARTMETER").
- 8. Choose your Smart Meter and click "Connect". The message "Detecting" will appear. You will be transferred to another section.



dil

Configuration

### First time VOITAS Smart Meter configuration



### First time VOITAS Smart Meter configuration



### **Probes**

Set up the probes according to connection method conducted by your installer in accordance with the following recommendations.

NOTICE: In some cases the positive cables from current transformers can be red instead of black.

### Method 1



#### Method 2



### **Probes**

Set up the probes according to connection method conducted by your installer in accordance with the following recommendations.

### Method 3



### Method 4





# **Default settings**



# **Default settings**

### Set up default settings

3. Network security - network connection and password

VG **▼**VOITAS Wallbox configuration Wallbox Network & Security Basic Users Please choose your network Select network Please choose wallbox network Repeat Passw