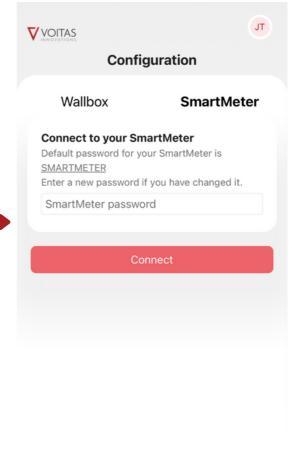

### First time VOITAS Smart Meter configuration

Before you start setting up Smart Meter in the App, enter internet connection configuration mode:

- 1. When the power is connected, the PWR LED will indicate that the device is on, and the Wi-Fi LED, located on the left side will blink 5 times per second.
- 2. Hold down the BTN button for about 5 seconds. The L1, L2 and L3 LEDs will indicate entry into configuration mode.
- 3. Wait until the Wi-Fi LED blinks more slowly about once a second.
- 4. Go to the device configuration in the App
- 5. Click the "Configuration" button. You will be transferred to the "Connect Wallbox/SmartMeter" section.
- 6. Enter your Smart Meter name (which will be "SmartMeter" in default).
- 7. Enter the password (which for the first configuration will be "SMARTMETER").
- 8. Choose your Smart Meter and click "Connect". The message "Detecting" will appear. You will be transferred to another section.