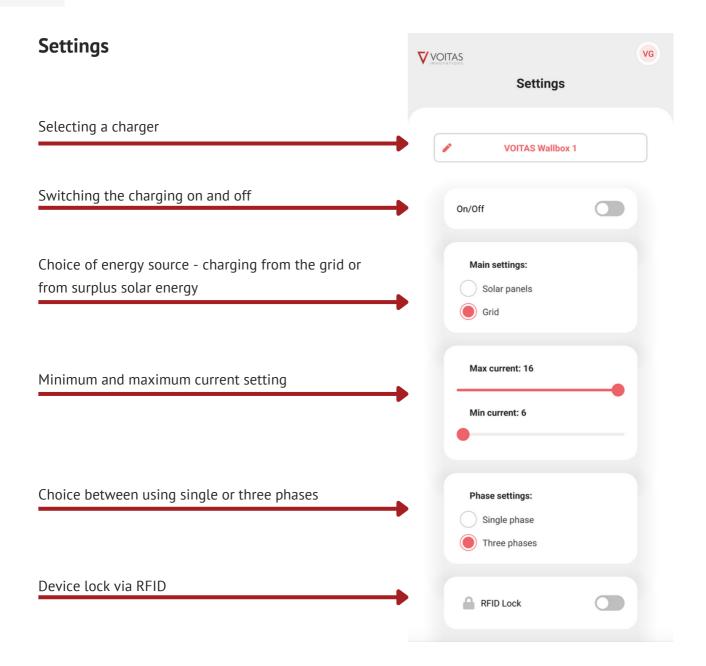

2



### **Probes**

Set up the probes according to connection method conducted by your installer in accordance with the following recommendations.

### Method 3



### Method 4





# **Default settings**



# **Default settings**

### Set up default settings

3. Network security - network connection and password

VG **▼**VOITAS Wallbox configuration Wallbox Network & Security Basic Users Please choose your network Select network Please choose wallbox network Repeat Password 5 dil VG VOITAS Wallbox configuration Wallbox Basic Users Here you can add or remove users and assign thier T1 Test 1 **2** × T2 Test 2 **≟ X** T3 Test 3 T4 Test 4 **23** X New users name 

4. Users – add RFID Users

### **Add RFID users**

### Add RFID users (only possible with VOITAS RFID)



### **Dashboard**







### Configuration

Here you can set up further VOITAS Wallbox and VOITAS Smart Meter devices.



# **Troubleshooting**

### **Failed connection**

If you see this message when connecting your
VOITAS Wallbox or Smart Meter, restart Wi-Fi
on your mobile phone and the phone itself
and try again.

Failed
Unable to connect to specified network



**CONTACT US** 

info@voitas-innovations.com

VOITAS Innovations GmbH Am Auer Bach 8 85084 Reichertshofen Deutchland VISIT OUR WEBSITE

www.voitas-innovations.com