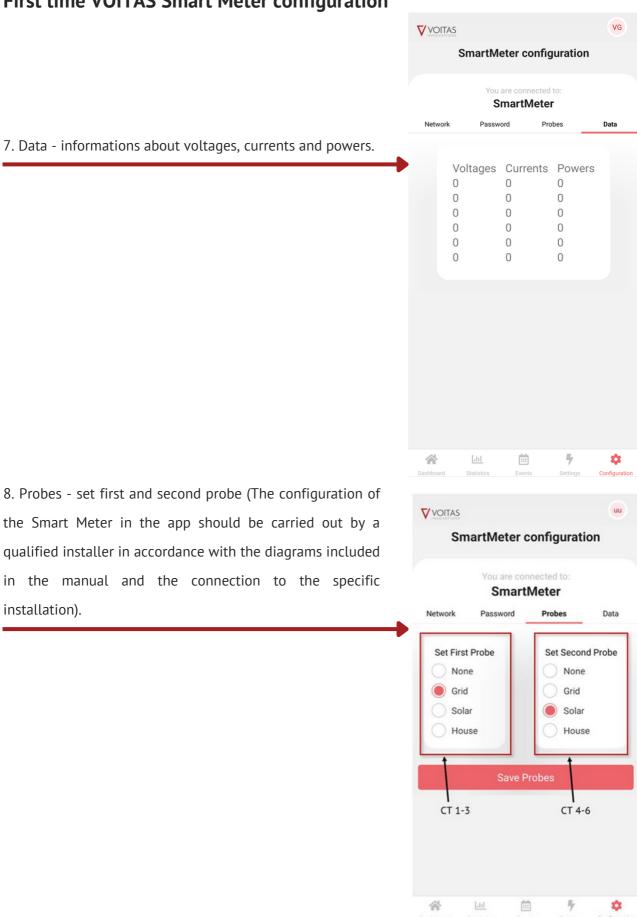

### First time VOITAS Smart Meter configuration

### **Probes**

Set up the probes according to connection method conducted by your installer in accordance with the following recommendations.

NOTICE: In some cases the positive cables from current transformers can be red instead of black.

### **Probes**

Set up the probes according to connection method conducted by your installer in accordance with the following recommendations.