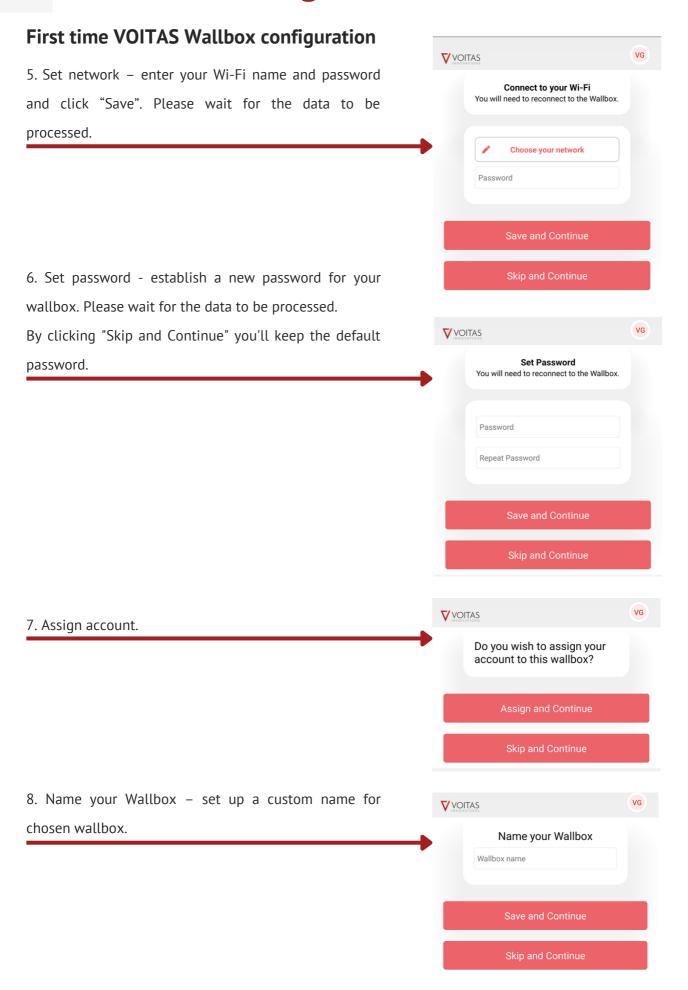

### First time VOITAS Wallbox configuration

If you are using the app for the first time and you do not yet have any VOITAS devices connected, the "Configuration" button will appear on the start screen.

NOTICE: At the first start it's recommended that the wallbox is connected to the internet to get latest updates. Please wait around 60 minutes to fully update and restart the device.

- 1. Click the "Configuration" button. You will be transferred to the "Connect Wallbox" section.
- 2. Enter your wallbox name (which will be "XXXXXXXXXX", where the X's are your wallbox serial number, which is located at the service flap of the device).
- Enter the password (which for the first configuration will be the serial number of your wallbox).
- 4. Click "Connect". The message "Detecting" will appear. You will be transferred to another section.