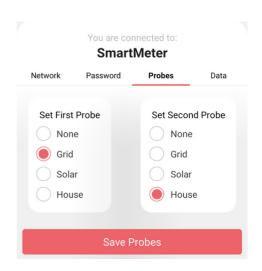

default).
- 7. Enter the password (which for the first configuration will be "SMARTMETER").
- 8. Choose your Smart Meter and click "Connect". The message "Detecting" will appear. You will be transferred to another section.



dil

Configuration

### First time VOITAS Smart Meter configuration



### First time VOITAS Smart Meter configuration



### **Probes**

Set up the probes according to connection method conducted by your installer in accordance with the following recommendations.

NOTICE: In some cases the positive cables from current transformers can be red instead of black.

### Method 1



#### Method 2



### **Probes**

Set up the probes according to connection method conducted by your installer in accordance with the following recommendations.

### Method 3



### Method 4





# **Default settings**



# **Default settings**

### Set up default settings

3. Network security - network connection and password

VG **▼**VOITAS Wallbox configuration Wallbox Network & Security Basic Users Please choose your network Select network Please choose wallbox network Repeat Password 5 dil VG VOITAS Wallbox configuration Wallbox Basic Users Here you can add or remove users and assign thier T1 Test 1 **2** × T2 Test 2 **≟ X** T3 Test 3 T4 Test 4 **23** X New users name 

4. Users – add RFID Users

### **Add RFID users**

### Add RFID users (only possible with VOITAS RFID)



### **Dashboard**







### Configuration

Here you can set up further VOITAS Wallbox and VOITAS Smart Meter devices.



# **Troubleshooting**

### **Failed connection**

If you see this message when con