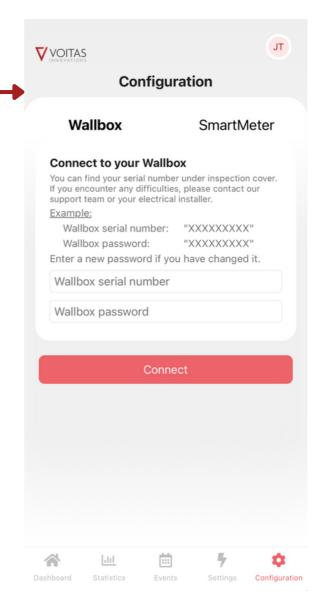

### Configuration

Here you can set up further VOITAS Wallbox and VOITAS Smart Meter devices.