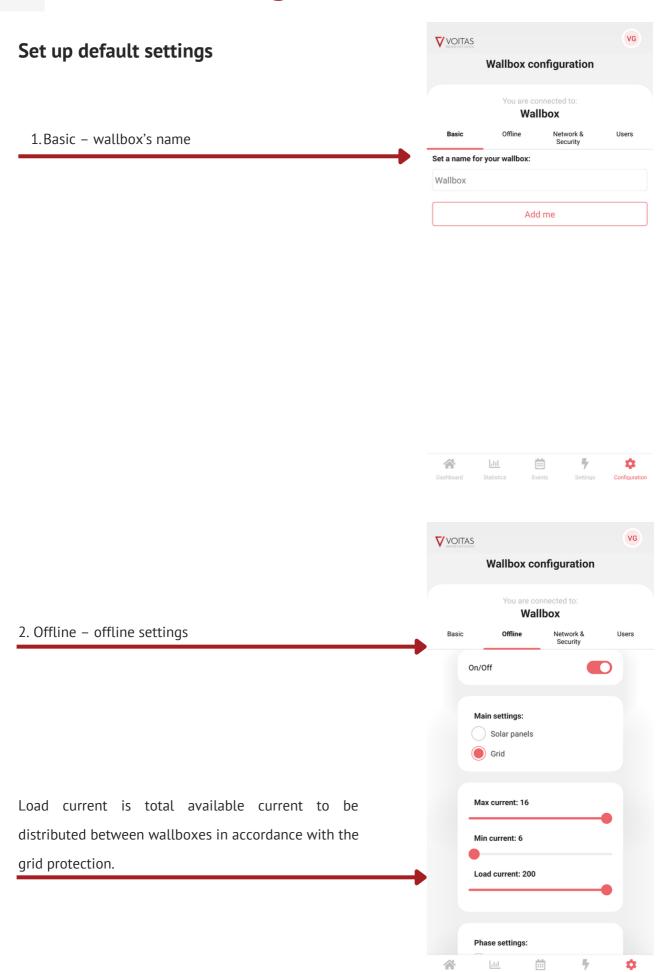

# **Default settings**

### Set up default settings

3. Network security - network connection and password

VG **▼**VOITAS Wallbox configuration Wallbox Network & Security Basic Users Please choose your network Select network Please choose wallbox network Repeat Password 5 dil VG VOITAS Wallbox configuration Wallbox Basic Users Here you can add or remove users and assign thier T1 Test 1 **2** × T2 Test 2 **≟ X** T3 Test 3 T4 Test 4 **23** X New users name 