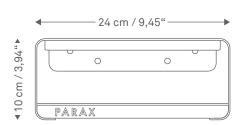

## DOES MY BIKE FIT ON THE S-RACK?

With our Fitting Guide you can easily find out if your bike fits on our S-RACK.

The best bikes are those with a diamond frame. The top tube can be horizontal or slightly inclined. A square of 24 x 10cm (11.81 x 3.92") should fit into the triangle of top tube, bottom tube and saddle tube.