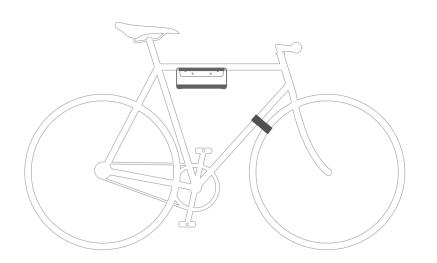

## DOES MY BIKE FIT ON THE S-RACK?

With our Fitting Guide you can easily find out if your bike fits on our S-RACK.

The best bikes are those with a diamond frame. The top tube can be horizontal or slightly inclined. A square of 24 x 10cm (11.81 x 3.92") should fit into the triangle of top tube, bottom tube and saddle tube.

Max. handlebar width size M: 50cm Max. handlebar width size L: 70cm

Our S-RACK is very stable. However, the maximum weight of your bike should not exceed 20kg. Of course your wall should be load bearing.