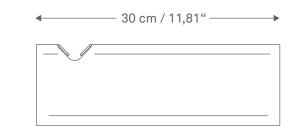

## DOES MY BIKE FIT ON THE S-RACK?

With our Fitting Guide you can easily find out if your bike fits on our S-RACK.

The best bikes are those with a diamond frame. The top tube can be horizontal or slightly inclined. A square of 24 x 10cm (11.81 x 3.92") should fit into the triangle of top tube, bottom tube and saddle tube.