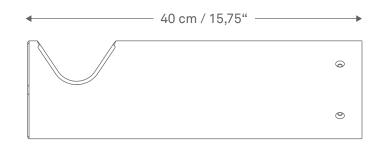

Max. handlebar width size M: 52cm Max. handlebar width size L: 66cm

Our D-Rack is very stable. However, the maximum weight of your bike should not exceed 20kg. Of course your wall should be load bearing.

## **FRONT VIEW**

D-Rack / Size M - Handlebar up to 52 cm (20.5")

D-Rack / Size L - Handlebar up to 66 cm (26")