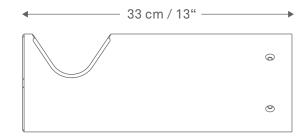

## SIDE VIEW

## **FRONT VIEW**

D-Rack / Size M - Handlebar up to 52 cm (20.5")

D-Rack / Size L - Handlebar up to 66 cm (26")