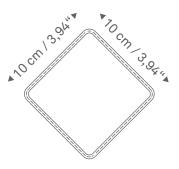

## **FITTING GUIDE - D-RACK** DOES MY BIKE FIT ON THE D-RACK?

With our Fitting Guide you can easily find out if your bike fits on our D-Rack.

The best bikes are those with a diamond frame. The top tube can be horizontal or slightly inclined. A square of 10x10cm (3.92") should fit into the triangle of top tube, bottom tube and saddle tube.