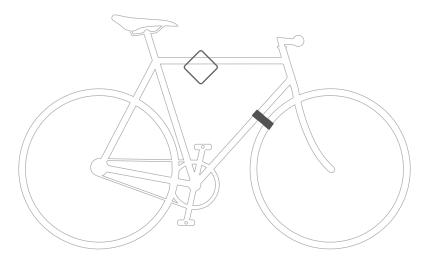

## **FITTING GUIDE - D-RACK** DOES MY BIKE FIT ON THE D-RACK?

With our Fitting Guide you can easily find out if your bike fits on our D-Rack.

The best bikes are those with a diamond frame. The top tube can be horizontal or slightly inclined. A square of 10x10cm (3.92") should fit into the triangle of top tube, bottom tube and saddle tube.