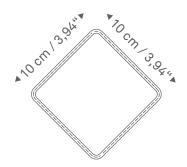

## **FITTING GUIDE - D-RACK** DOES MY BIKE FIT ON THE D-RACK?

With our Fitting Guide you can easily find out if your bike fits on our D-Rack.

The best bikes are those with a diamond frame. The top tube can be horizontal or slightly inclined. A square of 10x10cm (3.92") should fit into the triangle of top tube, bottom tube and saddle tube.