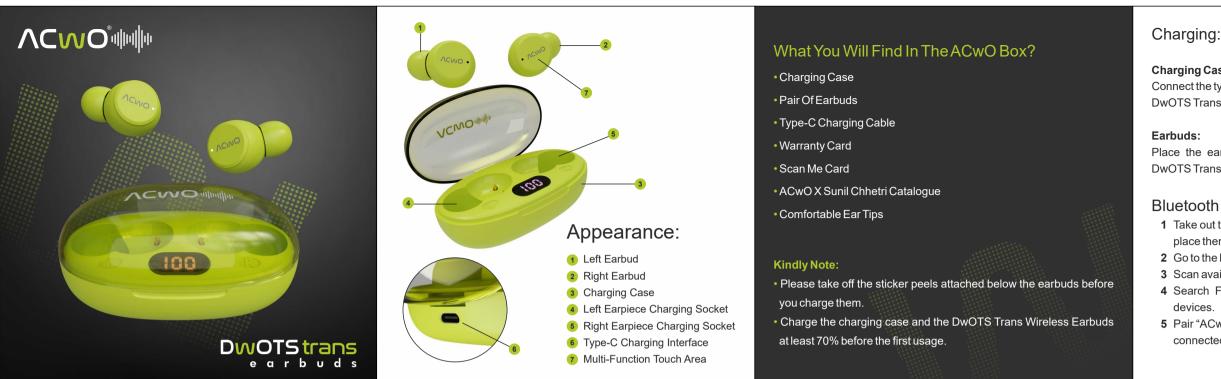

# Charging Case:

Connect the type-c charging cable to the charging case to charge your DwOTS Trans Wireless Earbuds.

Place the earbuds in the charged Charging Case to charge the DwOTS Trans Wireless Earbuds.