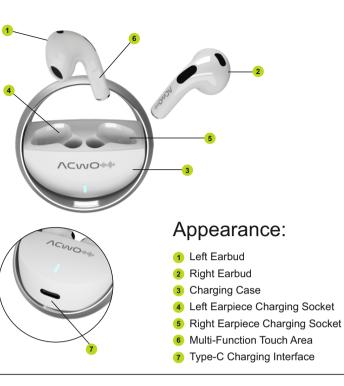

#### Touch Controls

The Multi-Functional Touch Area, often referred to as the "Touch Area," is situated on the upper section of the earbud's handle.