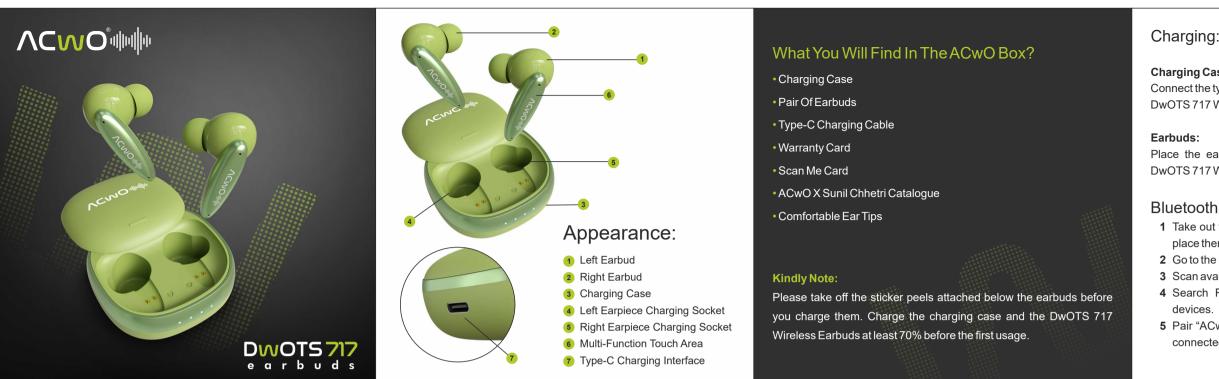

#### Touch Controls:

The Multi-Functional Touch Area, often referred to as the "Touch Area," is situated on the upper section of the earbud's handle.

### Charging Case:

Connect the type-c charging cable to the charging case to charge your DwOTS 717 Wireless Earbuds.

Place the earbuds in the charged Charging Case to charge the DwOTS 717 Wireless Earbuds.