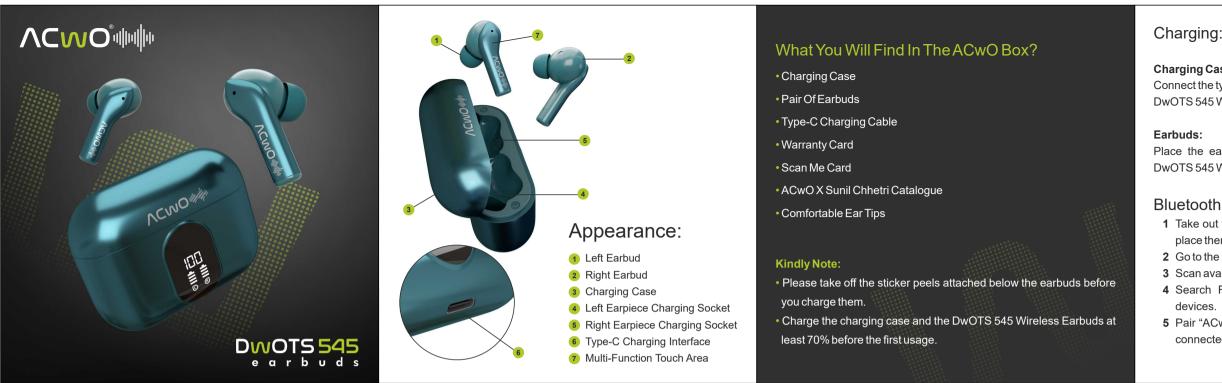

### Charging Case:

Connect the type-c charging cable to the charging case to charge your DwOTS 545 Wireless Earbuds.

Place the earbuds in the charged Charging Case to charge the DwOTS 545 Wireless Earbuds.