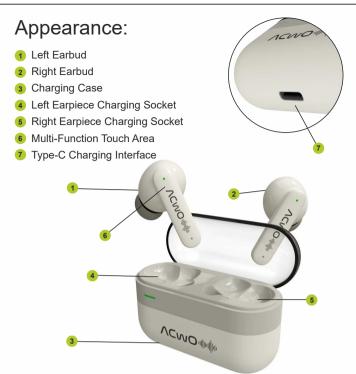

#### Touch Controls

The Multi-Functional Touch Area, often referred to as the "Touch Area," is situated on the upper section of the earbud's handle.

## Charging Case:

Connect the type-c charging cable to the charging case to charge your DwOTS 424 Wireless Earbuds.

### Earbuds:

Place the earbuds in the charged Charging Case to charge the DwOTS 424 Wireless Earbuds.