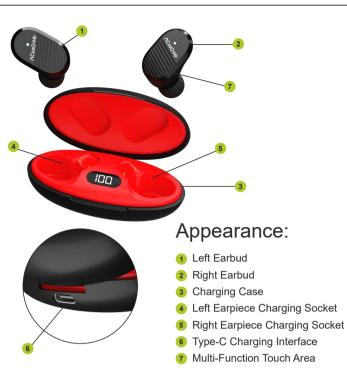

#### Touch Controls

The Multi-Functional Touch Area, often referred to as the "Touch Area," is situated on the upper section of the earbud's handle.