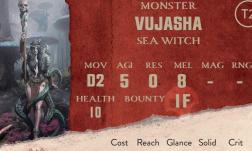

## MONSTER INNATE ABILITIES Bounty; Hunter; Respawn

Strider - [Innate] Vujasha gains +1 MOV for the duration of her activation when she begins her activation within rough or treacherous terrain.

Voodoo Void - [Innate] Models do not gain attribute bonuses from magical artefacts while resolving attacks against Vujasha or being attacked by Vujasha.

Soul Seeker - [Innate] Vujasha activates immediately, as per the Hunter rule, whenever a Soul becomes bound to an enemy.

Soul Attraction - [Innate] When Vujasha dies, immediately spawn a Soul on the next Soul pit, following the spawn rotation cycle. If turn 1 randomize the Soul spawning pit.