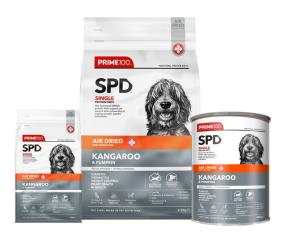

# Kangaroo

# & Pumpkin

SPD™ Air Kangaroo & Pumpkin is an advanced novel hypoallergenic protein diet designed with low to acute food responsive indications, highly suited as an elimination diet and also for weight management.

Whole Australian pumpkin and added prebiotics and probiotics provide functional gastro-intestinal support and promotes healthy microbiome in the gut. This diet is ideal for adult and senior dogs.

### Key health indications

- Pancreatitis
- IBD
- Gastritis
- Enteritis
- Colitis
- · Diabetes Mellitus
- Food aversion
- Inappetent dogs
- Food responsive enteropathy
- Hyperlipidaemia
- Overweight dogs
- Weight management
- Dermatitis

INGREDIENTS: Australian Kangaroo (whole meat & selected organs), pumpkin, carrot, sweet potato, vitamins & minerals, apple fibre, functional oils (coconut, sunflower, algae, flaxseed, evening primrose), postbiotics, chicory root extract, Algimun®, salt, natural antioxidants, taurine, chondroitin, glucosamine.

GUARANTEED ANALYSIS: Crude Protein 39% (min), Crude Fat 7% (min), Crude Fibre 5% (max), Moisture 7% (min), Typical ME: 350 kcal/100g