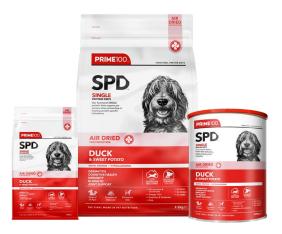

# **Duck**

# & Sweet Potato

SPD™ Air Duck & Sweet Potato has been specifically designed with a hypoallergenic protein and functional fibre. This diet also provides a carefully balanced calcium and phosphorous ratio essential for large, giant breeds and growing dogs.

Australian Duck protein provides essential amino acids, glucosamine, chondroitin, calcium, and fatty acids (EFAs). Sweet Potato provides a natural dietary fibre to assist dogs with gastrointestinal issues.

### Key health indications

IBD

Inappetent dogs

• Gastritis

• Food responsive enteropathy

Enteritis

Dermatitis

Colitis

• Hyperlipidaemia

Food aversion

Underweight dogs

**INGREDIENTS:** Australian Duck (whole meat & selected organs), sweet potato, carrot, potato, vitamins & minerals, apple fibre, functional oils (sunflower, algae, flaxseed, evening primrose), salt, buffered vinegar, natural antioxidants, parsley, postbiotics, chicory root extract, Algimun®, taurine, chondroitin, glucosamine.

**GUARANTEED ANALYSIS:** Crude Protein 36% (min), Crude Fat 30.5% (min), Crude Fibre 4% (max), Moisture 7% (min), Typical ME: 470 kcal/100g.