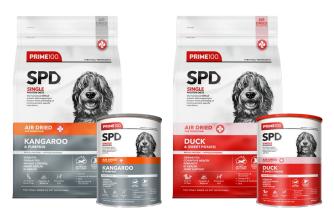

# Hypoallergenic

Prime100 SPD™ Air Dried Kangaroo and Pumpkin and SPD™ Air Dried Duck and Sweet Potato are both hypoallergenic. This is a big deal, as no other air dried diet can claim to be hypoallergenic. A perfect diet for all adult dogs and especially for dogs who suffer from allergic sensitivities.

# Kangaroo

# & Pumpkin

SPD™ Air Kangaroo & Pumpkin is an advanced novel hypoallergenic protein diet designed with low to acute food responsive indications, highly suited as an elimination diet and also for weight management.

# **Duck**

# & Sweet Potato

SPD™ Air Duck & Sweet Potato has been specifically designed with a hypoallergenic protein and functional fibre. This diet also provides a carefully balanced calcium and phosphorous ratio essential for large, giant breeds and growing dogs.