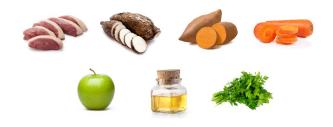

• Hyperlipidaemia

Food aversion

Underweight dogs

**INGREDIENTS:** Australian Duck (whole meat & selected organs), sweet potato, carrot, potato, vitamins & minerals, apple fibre, functional oils (sunflower, algae, flaxseed, evening primrose), salt, buffered vinegar, natural antioxidants, parsley, postbiotics, chicory root extract, Algimun®, taurine, chondroitin, glucosamine.