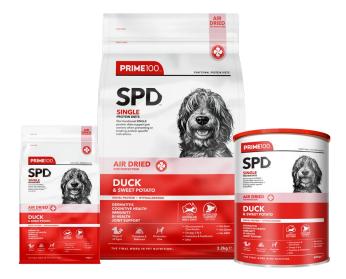

# **Duck**

# & Sweet Potato

SPD™ Air Duck & Sweet Potato has been specifically designed with a hypoallergenic protein and functional fibre. This diet also provides a carefully balanced calcium and phosphorous ratio essential for large, giant breeds and growing dogs.

Australian Duck protein provides essential amino acids, glucosamine, chondroitin, calcium, and fatty acids (EFAs). Sweet Potato provides a natural dietary fibre to assist dogs with gastrointestinal issues.