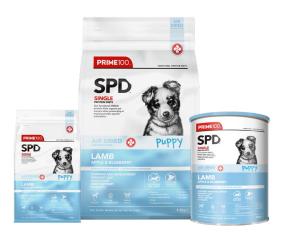

# Lamb

# Apple & Blueberry (Puppy)

SPD™ Air Dried Lamb, Apple & Blueberry is a scientifically formulated, complete and balanced, single protein diet for puppies.

Made with Australian lamb and key functional fruits, natural prebiotics and added postbiotics to provide functional gastro-intestinal support and promotes healthy microbiome in the gut.

Targeted levels of protein, fat, antioxidants, and essential amino acids, provide young growing dogs with the nutritional support needed during the most important life stage.

Apples and blueberries provides rich levels of vitamins and antioxidants.

### Key health indications

- Diabetes mellitus Dermatitis
- Food aversion Underweight dog
- Food responsive Inappetent dogs enteropathy

INGREDIENTS: Australian Lamb (whole meat & selected organs), pumpkin, carrot, vitamins & minerals, functional oils (sunflower, algae, flaxseed, evening primrose), apple fibre, blueberries, salt, buffered vinegar, postbiotics, chicory root extract, Algimun®, parsley, natural antioxidants, taurine, chondroitin, glucosamine.

GUARANTEED ANALYSIS: Crude Protein 38% (min), Crude Fat 28% (min), Crude Fibre 4% (max), Moisture 7% (min), Typical ME: 450 kcal/100g.