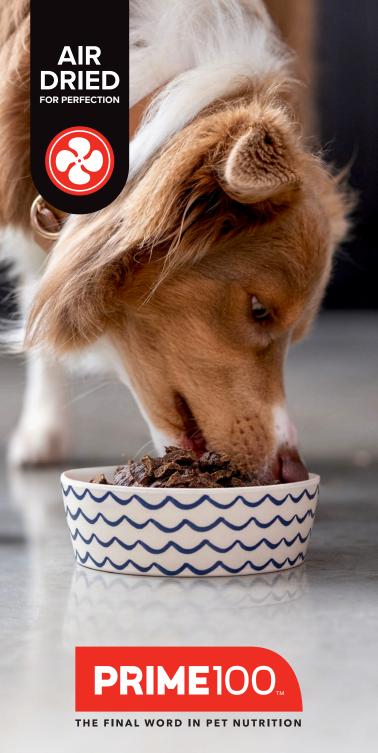

# The next generation of Single Protein Diets.

Scientifically crafted with a careful balance of a single protein, selected fruits, vegetables, vitamins and minerals. Gently air dried to lock in essential nutrients and natural aroma to create a functional, fully balanced diet.

# Palatable & Functional

Prime100 SPD™ Air Dried is unique in air dried diets for dogs. SPD™ Air Dried is highly palatable and functional which means it can provide significant health benefits by assisting with the control of many common health indications including gastritis, diabetes melitus, food aversion, dermatitis and more.

SPD™ Air Dried is now part of the natural evolution of Single Protein Diets. Air dried to perfection, SPD™ Air Dried is a naturally crafted, functional, complete and balanced diet.

Vet-recommended

Air-dried for maximum nutrition