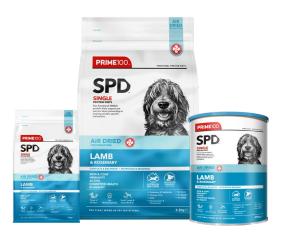

# Lamb

# & Rosemary

 $SPD^{\mathbb{M}}$  Air Dried Lamb & Rosemary, made from Australian lamb together with key functional ingredients, is ideal for active and adult dogs.

Whole Australian Pumpkin and added prebiotics and probiotics provide functional gastro-intestinal support. Rosemary is a natural antioxidant and can help neutralise cell-damaging free radicals in the body and assist with gastrointestinal health and inappetence in dogs.

#### Key health indications

- IBD
   Food responsive entropathy
- Gastritis
   Dermatitis
- Enteritis
   Underweight dogs
- Colitis
   Inappetent dogs
- Food aversion

**INGREDIENTS:** Australian Lamb (whole meat & selected organs), pumpkin, carrot, vitamins & minerals, functional oils (sunflower, algae, flaxseed, evening primrose), apple fibre, salt, rosemary, buffered vinegar, parsley, postbiotics, chicory root extract, Algimun®, natural antioxidants, taurine, chondroitin, glucosamine.

**GUARANTEED ANALYSIS:** Crude Protein 37% (min), Crude Fat 27% (min), Crude Fibre 4% (max), Moisture 7% (min), Typical ME: 440 kcal/100g.