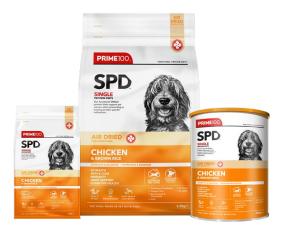

# Chicken

# & Brown Rice

SPD™ Air Dried Chicken & Brown Rice has been formulated to be a complete and balanced diet for dogs of all ages.

Australian Chicken provides a species appropriate protein and contains glucosamine, calcium and essential amino acids.

Brown rice contains natural fibres and antioxidants that can assist the digestive and cardiovascular system and naturally occurring manganese helps synthesize fat and can also benefit the nervous and reproductive systems.

#### Key health indications

- IBD
- Dermatitis
  - Inappetent dogs
- Food aversion

INGREDIENTS: Australian chicken (whole meat and selected organs), carrot, rice (including brown rice), vitamins & minerals, apple fibre, functional oils (sunflower, algae, flaxseed, evening primrose), salt, buffered vinegar, natural antioxidants, parsley, postbiotics, chicory root extract, Algimun®, taurine, chondroitin, glucosamine.

GUARANTEED ANALYSIS: Crude Protein 30% (min), Crude Fat 34% (min), Crude Fibre 4% (max), Moisture 7% (min), Typical ME: 475 kcal/100g.