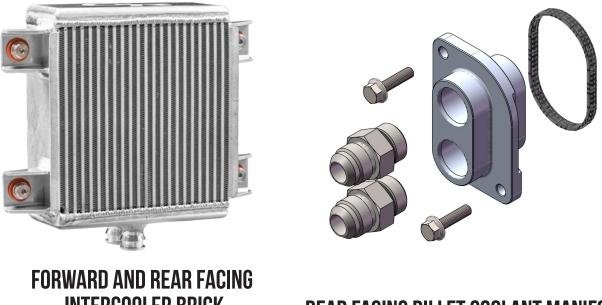

### SUPERCHARGER LID COMPONENTS

MN-LSX-600396 - Forward and Rear Facing Intercooler Brick - C&R Aftermarket Brick

MN-LSX-600398 - Rear Facing LSA - Billet Coolant Manifold (-10 ORB to -12 AN Hose)

ORWARD AND REAR FACING Intercooler Brick Mn-LSX-600396

REAR FACING BILLET COOLANT MANIFOLD PN: MN-LSX-600398

FOR FORWARD FACING APPLICATIONS, LID WORKS WITH GM PART #12622239