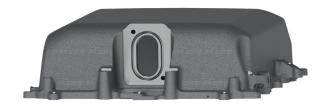

# LSA Supercharger Lid

### **KIT INCLUDES:**

- SUPERCHARGER LID
- LID GASKETS
- STAINLESS STEEL BLOCK OFF PLATE
- INTERCOOLER NOT INCLUDED

ONLY WORKS WITH CTSV INTERCOOLER BRICK (NOT INCLUDED)

CAPABLE OF Forward or rear Facing Outlet & inlet

**STAINLESS STEEL BLOCK OFF PLATE BLOCKS** OFF INTERCOOLER LOCATION NOT IN USE

WORKS WITH MOST FACTORY & AFTERMARKET LSA SUPERCHARGERS

CAST A356 ALUMINUM & HEAT TREATED To T6 For Added Strength

## **KIT INCLUDES:**

- SUPERCHARGER LID
- LID GASKETS
- STAINLESS STEEL BLOCK OFF PLATE
- INTERCOOLER NOT INCLUDED

#### **ONLY WORKS WITH CTSV INTERCOOLER BRICK (NOT INCLUDED)**